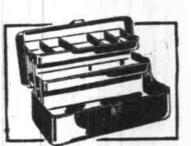

2-TRAY TACKLE BOX

Lots of room for your tackle! Seamless drawn steel construction, Hammerloid finish.

2.39 WESTERN FIELD CAMP JUG Gallon Size

Keeps liquids hot or cold for hours! Easy-to-clean 1-piece liner, enameled steel jacket.