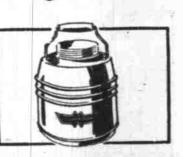

2-TRAY TACKLE BOX

Lots of room for your tackle! Seamless drawn steel construction, Hammerloid finish.

2.39 WESTERN FIELD CAMP JUG Gallon Size

Keeps liquids hot or cold for hours! Easy-to-clean 1-piece liner, enameled steel jacket.