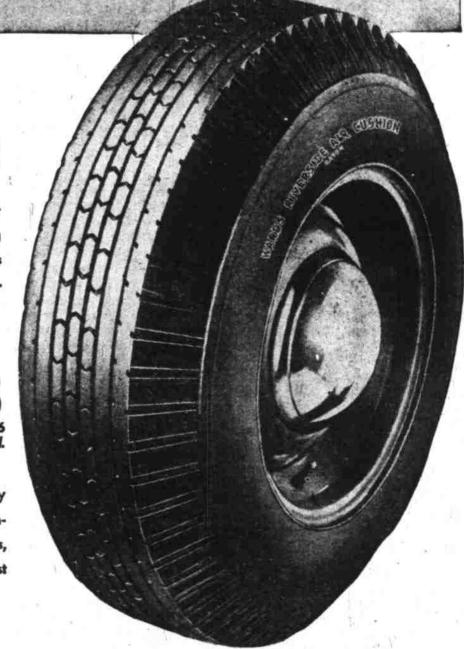

SOFTER, SAFER AIR CUSHION

EXCHANGE

Super-smooth riding Air Cushion is bigger, softer, longer wearing! You virtually float over bumps without feeling road shocks. Scientifically designed tread wears evenly—permits easier steering, better stability on curves. Buy a set ... SAVEI