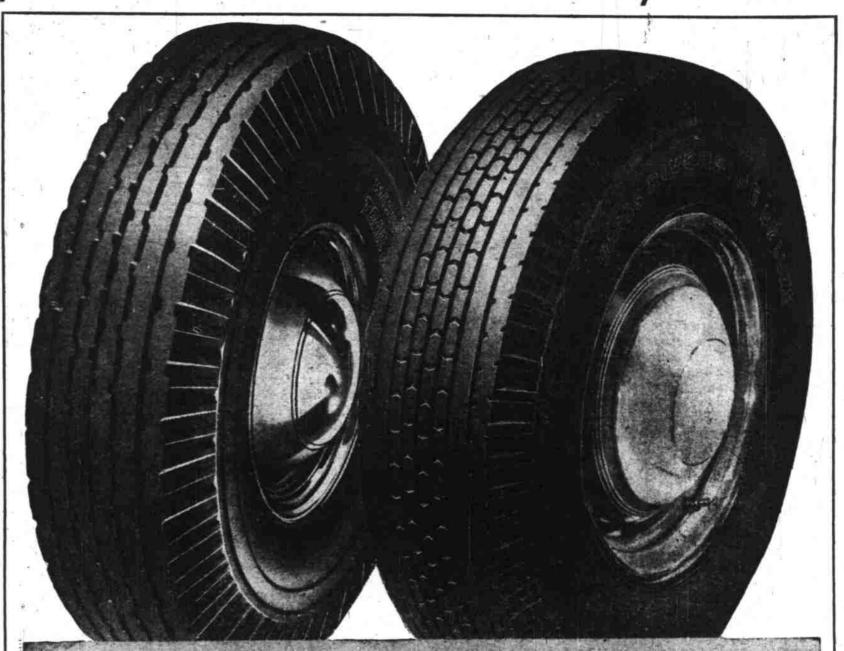

8.45 PRE-WAY CAMP STOVE

2-Burner

Perfect for camp-outs, picnics! Lightweight; folds to 181/2"x111/2 for easy carrying!

lire Prices Slashed

LOW-PRICED TRAIL BLAZER

EXCHANGE

6.00-16 Plus Fed.

Best dependable low-priced tire you can buy! Built of all first-quality materials. It's strong, tough, long wearing. Built with cold rubber. Compare Wards Trail Blazer quality and safety features at this special low sale price. Hurry! Limited time only!

FIRST QUALITY WARDS DELUXE

EXCHANGE

Buy Deluxe for extra mileage, performance! Specially designed flatter tread, made with cold rubber insures more miles of carefree driving—surer starts, safer stops! Compare Deluxe only with other first line tires! Sale priced. Buy four, save more!

SOFTER, SAFER AIR CUSHION

EXCHANGE

Super-smooth riding Air Cushion is bigger, softer, longer wearing! You virtually float over bumps without feeling road shocks. Scientifically designed tread wears evenly—permits easier steering, better stability on curves. Buy a set ... SAVEI

| \$128        | TRAIL<br>BLAZER® | WARDS<br>DELUXE® | AIR<br>CUSHION® | DELUXE<br>TUBE* |
|--------------|------------------|------------------|-----------------|-----------------|
| 6.70-15      |                  |                  | 13.45           | 2.45            |
| 7.60-15      |                  |                  | 16.30           | 2.70            |
| 6.70-16      |                  |                  | 13.55           | 2.50            |
| 7.00-15      |                  | 15.95            | 1               | 2.70            |
| 6.00-16      | 8.45             | 11.45            |                 | 2.15            |
| 6.25/6.50-16 | 11.25            | 14.10            |                 | 2.50            |
| 5.25/5.50-17 | 10.15            | 11.55            |                 | 2.10            |
| 4.75/5.00-19 | 9.30             | 10.55            |                 | 1,90            |