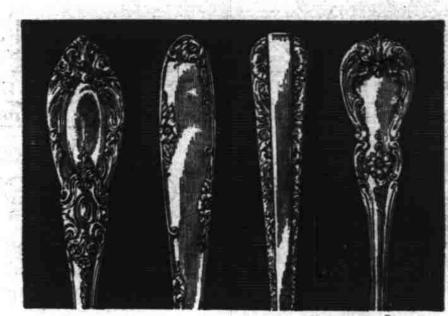

## STEVENS & SON

SALEM SILVER HEADQUARTERS

State & Liberty

Dial 4-2223

Towle

KING RICHARD MADEIRA CANDLELIGHT OLD MASTER

Wallace

SIR CHRISTOPHEI STRADIVARI ROSE POINT

International

QUEEN'S LACE
PRELUDE
WILD ROSE
ROYAL DANISH

Borham

CHANTILLY CAMELLIA MELROSE

Reed & Barton

POINTED ANTIQUE FRENCH RENAISSANCE FRANCIS FIRST

| Con.          | State at Liberty, Salem, Ore.                                                   |
|---------------|---------------------------------------------------------------------------------|
| A 47 T        | I should like to join the Sterling Silver Club. Please fill my initial order as |
|               | fellows: place settings in pattern. (If additional items are wanted, write us.) |
|               | Cash enclosed (50c for each place setting ordered, more if                      |
|               | you wish). Subsequent payments by the week ( ) or month ( ).                    |
|               | Name                                                                            |
|               | Address                                                                         |
|               | CityState                                                                       |
| 111           | I have lived here years. Have had accounts with the following                   |
| ulight to the | stores (any city)                                                               |
| 2 - 4 -       |                                                                                 |