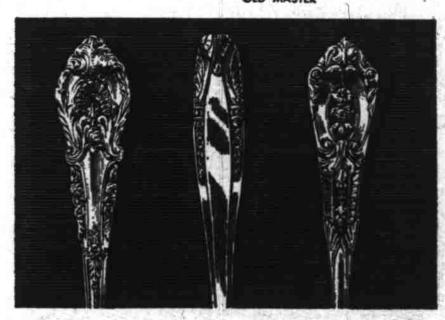

## STEVENS & SON

SALEM SILVER HEADQUARTERS

State & Liberty

Dial 4-2223

Towle

KING RICHARD MADEIRA CANDLELIGHT OLD MASTER

Wallace

SIR CHRISTOPHEI STRADIVARI ROSE POINT

International

QUEEN'S LACE
PRELUDE
WILD ROSE
ROYAL DANISH

Borham

CHANTILLY CAMELLIA MELROSE

Reed & Barton

POINTED ANTIQUE FRENCH RENAISSANCE FRANCIS FIRST

| Con.          | State at Liberty, Salem, Ore.                                                   |
|---------------|---------------------------------------------------------------------------------|
| A 47 T        | I should like to join the Sterling Silver Club. Please fill my initial order as |
|               | fellows: place settings in pattern. (If additional items are wanted, write us.) |
|               | Cash enclosed (50c for each place setting ordered, more if                      |
|               | you wish). Subsequent payments by the week ( ) or month ( ).                    |
|               | Name                                                                            |
|               | Address                                                                         |
|               | CityState                                                                       |
| 111           | I have lived here years. Have had accounts with the following                   |
| ulight to the | stores (any city)                                                               |
| 2 - 4 -       |                                                                                 |