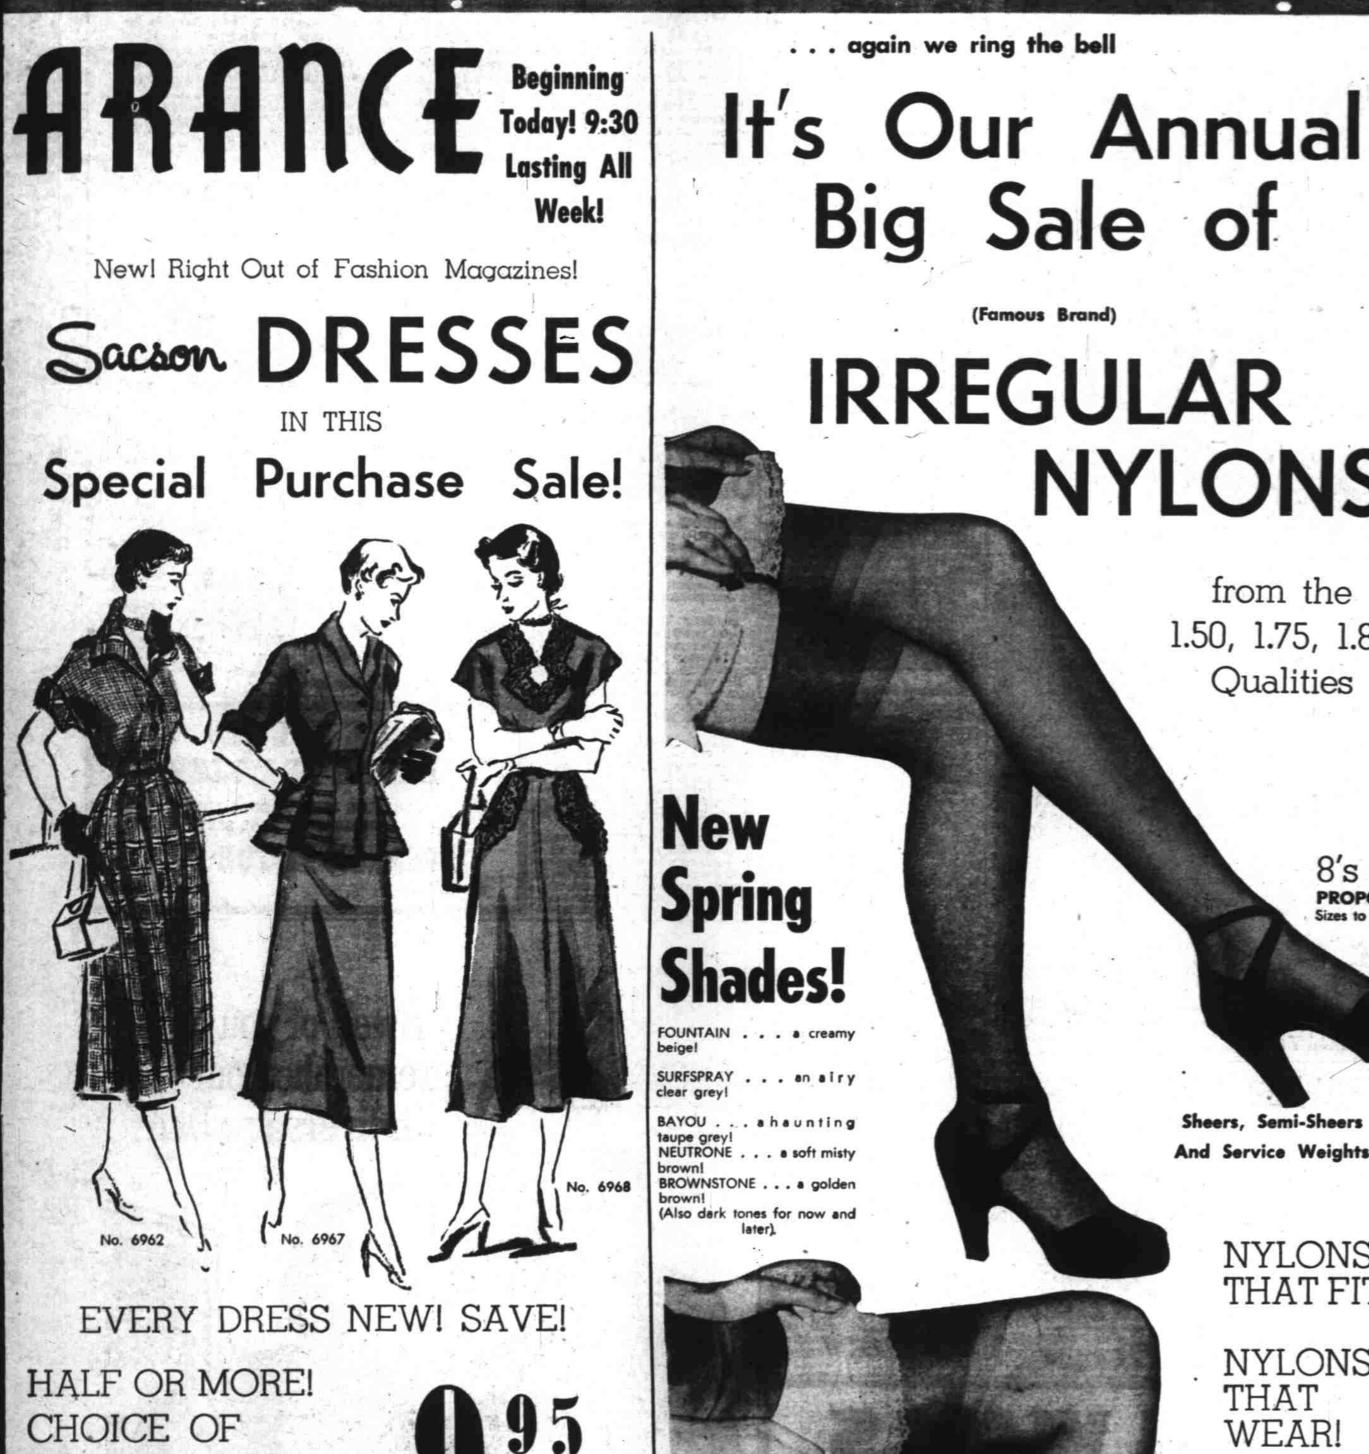

2ND FLOOR

A special purchase of new spring SACSON DRESSES to open the spring season at \$9.95. Their smartness . . . the colorful and rich fabrics, the styling place them in a class with frocks two or three times this price! Come try a Sacson on . . . you'll be delighted with the ultra fine fit and style! Sizes range from 10 to 20 and 12½ to 22½. Many styles from which to choose. Below are listed three.

Dress No.

6967

green, cocoa brown. Spe-

Sketched

in Center

cial, \$9.95.

Above . . .

Dress No. 6962

#### at Left Above . . .

COMPANIONS . . . plaid gingham with matching check, belted with patent leather. Sanforized. In spruce green, chocolate brown, black. Special, \$9.95.

TRAVELLER . . . com-muter . . . shopper . . . Two piece dress in polished cotton broadcloth with cov-ered buttons, self banding on peplum and slim side slit skirt Sailor blue bunter skirt. Sailor blue, hunter

Sketched at **Right** Above . . .

DELICATE and dreamy . . . Pale tinted waffle pique with matching eyelet embroidery of Italian design on yoke and pocket flaps. Blue, pink, aqua and maize. Special, \$9.95.

Dress No.

6968

Annual Clearance Red Cross, **Penaljo and Peacock Shoes** in Broken Sizes, Lines, etc. 600 PAIRS . . .

Here's our annual clearance of all national brands of high grade footwear in broken size lots, all odds, discon-tinued, etc. The opportunity to buy \$16.95 . . . \$12.95 . . . \$10.95 quality at \$6.95!