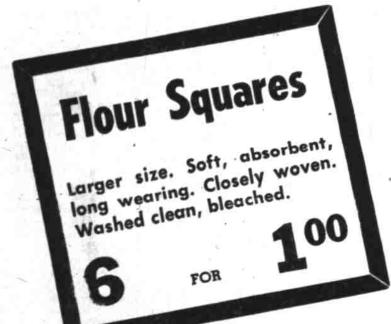

ROEBUCK AND CO.

Inventory Coming-Stocks Must Go! Savings Up To 1/2 In Many Departments!

JANUARY CLEARANC











## **RAINCOATS**

Belted for full Winter protection Reg. 3.98. Sizes 3 to 6x. NOW

## LEATHER JACKETS

Green, red, brown Sizes 4 and 6x only

Boy's and Girl's Coats Some belted

6 mo. to 6 yrs.

## Boy's and Girl's Coats

Blue and tan Sizes 6 mo. to 6 yrs. Reg. to 10.95

Boy's and Girl's Coats

Blue and pink. Small sizse have leggings, Large sizes coat **799** only. 6 mo. to 5 yrs. Reg. to 10.95

## Girl's Snow Sets

Blue and pink one piece suits Matching caps Reg. to 6.95. Size 3 and 4 only



### **SUITS**

Red plaids Popular size 10 only Courdoury. Reg. 8.95

## **SUITS**

Wool and courdoury combinations. Green and rust plaids. Reg. 14.95. 10 to 16 ....

## **JUMPERS**

Blue and green plaids All wool. Reg. 2.98. 2 only. Size 10-12.

## COATS

All wool green, wine grey, Assortmen