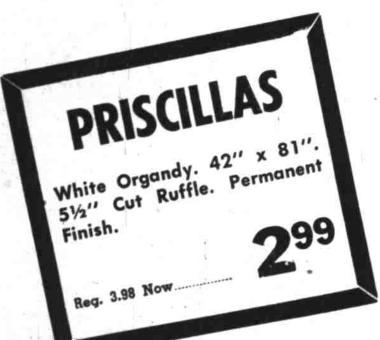

ROEBUCK AND CO.

Inventory Coming-Stocks Must Go! Savings Up To 1/2 In Many Departments!

JANUARY CLEARANC











## **RAINCOATS**

Belted for full Winter protection Reg. 3.98. Sizes 3 to 6x. NOW

## LEATHER JACKETS

Green, red, brown Sizes 4 and 6x only

Boy's and Girl's Coats Some belted

6 mo. to 6 yrs.

## Boy's and Girl's Coats

Blue and tan Sizes 6 mo. to 6 yrs. Reg. to 10.95

Boy's and Girl's Coats

Blue and pink. Small sizse have leggings, Large sizes coat **799** only. 6 mo. to 5 yrs. Reg. to 10.95

## Girl's Snow Sets

Blue and pink one piece suits Matching caps Reg. to 6.95. Size 3 and 4 only



### **SUITS**

Red plaids Popular size 10 only Courdoury. Reg. 8.95

## **SUITS**

Wool and courdoury combinations. Green and rust plaids. Reg. 14.95. 10 to 16 ....

## **JUMPERS**

Blue and green plaids All wool. Reg. 2.98. 2 only. Size 10-12.

## COATS

All wool green, wine grey, Assortm