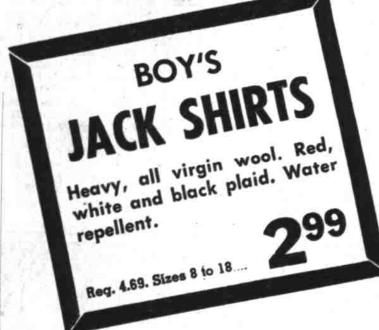

### **RAINCOATS**

A gay red **1**99 One only. Size 7

Water repellant. Buffalo plaids. 2 way collar Reg. 3.98. Sizes 8 to 18