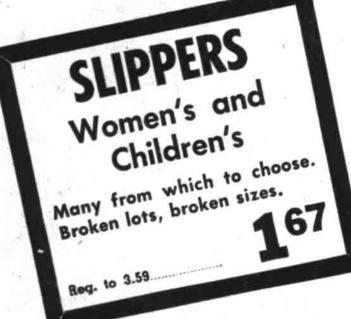

ROEBUCK AND CO.

Inventory Coming-Stocks Must Go! Savings Up To 1/2 In Many Departments!

JANUARY CLEARANC











## **RAINCOATS**

Belted for full Winter protection Reg. 3.98. Sizes 3 to 6x. NOW

## LEATHER JACKETS

Green, red, brown Sizes 4 and 6x only

Boy's and Girl's Coats Some belted

6 mo. to 6 yrs.

## Boy's and Girl's Coats

Blue and tan Sizes 6 mo. to 6 yrs. Reg. to 10.95

Boy's and Girl's Coats

Blue and pink. Small sizse have leggings, Large sizes coat **799** only. 6 mo. to 5 yrs. Reg. to 10.95

## Girl's Snow Sets

Blue and pink one piece suits Matching caps Reg. to 6.95. Size 3 and 4 only



### **SUITS**

Red plaids Popular size 10 only Courdoury. Reg. 8.95

## **SUITS**

Wool and courdoury combinations. Green and rust plaids. Reg. 14.95. 10 to 16 ....

## **JUMPERS**

Blue and green plaids All wool. Reg. 2.98. 2 only. Size 10-12.

## COATS

All wool green, wine grey, Assortment of