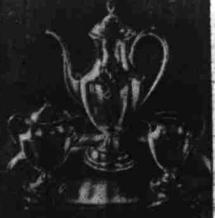

GLASS MENAGERIE . . . In 9 sizes. Currier and Ives design "no-chip" safedge.

TEA FOR TWO . . . Silverplate CERAMIC MILLS . . . Bird of in "Spring Garden" pattern. By Holmes Edwards.

TABLE LIGHTER . . . Coral of turquoise enamel, silver plated. Leona" model.