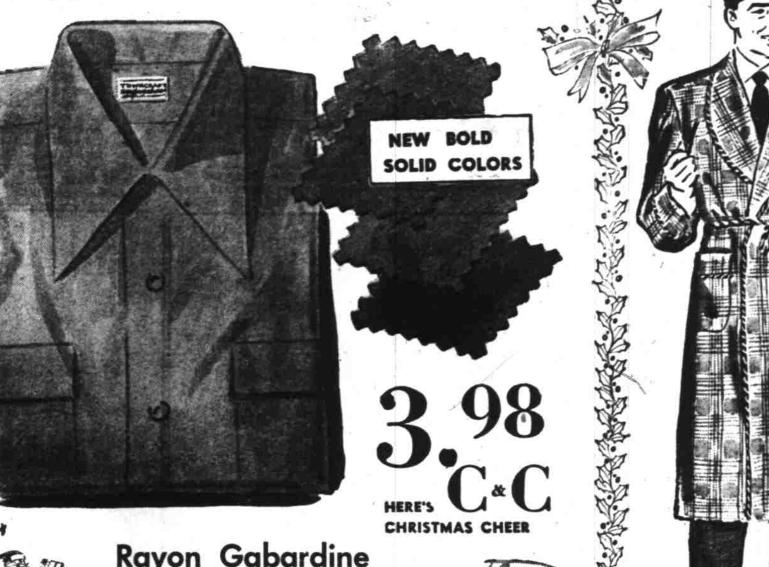

## SLIPPER SELECTION!

Go straight down your list . . . then head straight for thrifty Penney's! You'll find styles, colors for the whole family!

Rayon Gabardine

FROM PENNEY'S WORLD

OF THRIFTY GIFTS

Towncraft\* rayon gabardine . . . the pick of Santa's pack of sport shirt fabrics! Penney's fashions it into as handsome a long sleeve sport shirt as you'll see anywhere. Comfort sewn into every strong seam. Style he'll brag about in the bold stitchless collar and flap pockets. So give this gift that can't miss warming a man's heart. Give Towneraft\* vat-dyed, pre-shrunk rayon gabardine sport shirts. Seven bold solid colors. S. M. L.