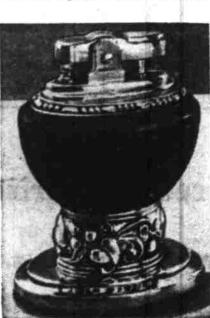

GLASS MENAGERIE . . . In 9 sizes. Currier and Ives design "no-chip" safedge.

TEA FOR TWO . . . Silverplate CERAMIC MILLS . . . Bird of in "Spring Garden" pattern. By Holmes Edwards.

TABLE LIGHTER . . . Coral of turquoise enamel, silver plated. Leona" model.