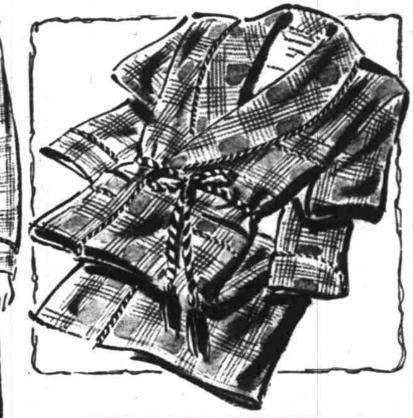

MAIN FLOOR

**BEACON ROBES** FOR MEN

FROM PENNEY'S WORLD OF THRIFTY GIFTS

To smart shoppers "Beacon" marks the robe that's much wanted for its unusual qualities of softness, smoothness and really snappy good looks! Our glen plaids in maroon, brown and blue make dandy gifts for men!