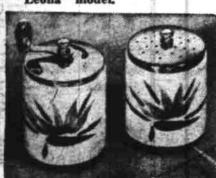

GLASS MENAGERIE . . . In 9 sizes. Currier and Ives design "no-chip" safedge.

TEA FOR TWO . . . Silverplate CERAMIC MILLS . . . Bird of in "Spring Garden" pattern. By Holmes Edwards.

TABLE LIGHTER . . . Coral of turquoise enamel, silver plated. Leona" model.