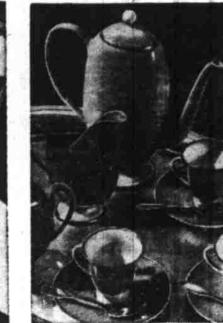

IRISH LINEN . . . Everything FRANCISCAN CHINA . . . Afterdinner coffee service in soft from elegant pillow cases to printed tablecloths. colors. Gold trim.