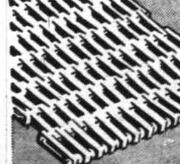

Thick Cocoa Mats Braided Edges

Keep mud, dirt and snow off your floors with this mat made of wiry cocoa fibers. Size, 14x24 inches. Also 16x27 and 18x30-inch sizes.

Rubber Link Mat 14x21-in. Strong Steel Frame