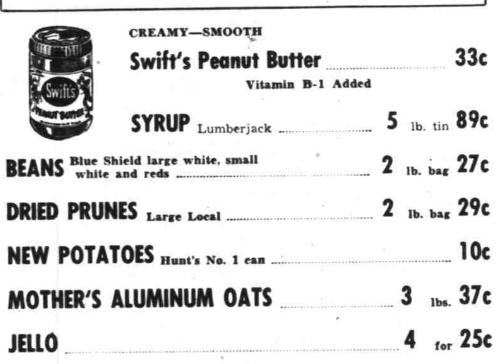

PRODUCE

POTATOES N. S. No. 1 25 lbs. 85¢

..Bunch 10c CELERY Nice green stalks 2 lbs. 19c YAMS

**GREEN ONIONS** RADISHES .... ORANGES

Sweet Potatoes Eggplant, endive, mustard greens, brussel sprouts, red cabbage, kale, cranberries and dates.

#### THAT NEW, SENSATIONAL SHORTENING!

Our Birthday Cake's made with it-m-m-m

GREEN BEANS Jack 'n Bean Stalk 2 for 39c 2 for 25c CREAM CORN Tasty Pack 303 can ..... PEAS Elsinore 303 can .....

#### Miracle Whip Salad Dressing, pint 29c

Fruit Cocktail, Del Monte, 303 can, 21c

VELVEETA CHEESE FOOD \_\_\_\_\_\_ 2 1b. box 79c

#### SOUP Campbell's, Vegetable, bean, etc. 2 for 25c SOUP Campbell's, Chicken, Mushroom, etc. ...... 15c

FAMOUS THERMO-REGULATED ROAST

EMPRESS 1 1 55c COFFEE

Served with Our Birthday Cake-of coursel

## SWIFT'S

Cleanser

| Package                          |             |
|----------------------------------|-------------|
| ATSUP Hunt's 2 for               | 29c         |
| IPE OLIVES Matmore 2 for         | 29c         |
| LIVES Stuffed, World Over        | <b>23</b> c |
| WEET PICKLES Rosedale 21/2 Glass | 35c         |
| Frapefruit Juice Elsinore        | 310         |
| PRIME HIICE Sunsweet             | 270         |

PARD

DOG FOOD

| Price                              |     |
|------------------------------------|-----|
| GOOSEBERRIES Morpae No. 2 can      | 250 |
| MINCE MEAT Nonsuch                 | 19  |
| PUMPKIN Standby No. 21/2 can 2 for | 15  |
| PEACHES Hunt's Y. C. halves        | 25  |
| VEG-ALL JUICE 303 Can              | 19  |

BABY FOODS HEINZ STRAINED 2 cans 15c

SUNSHINE CRISPY CRACKERS

1 lb. box 25c

SUNSHINE **GUM DROPS** 

1 lb. bag 29c

CREAM SANDWICH **COOKIES** 2 for 21c

REMEMBER -- THERE'S LOTS OF PARKING SPACE -- AND FREE

On Highway Phone 2-7073