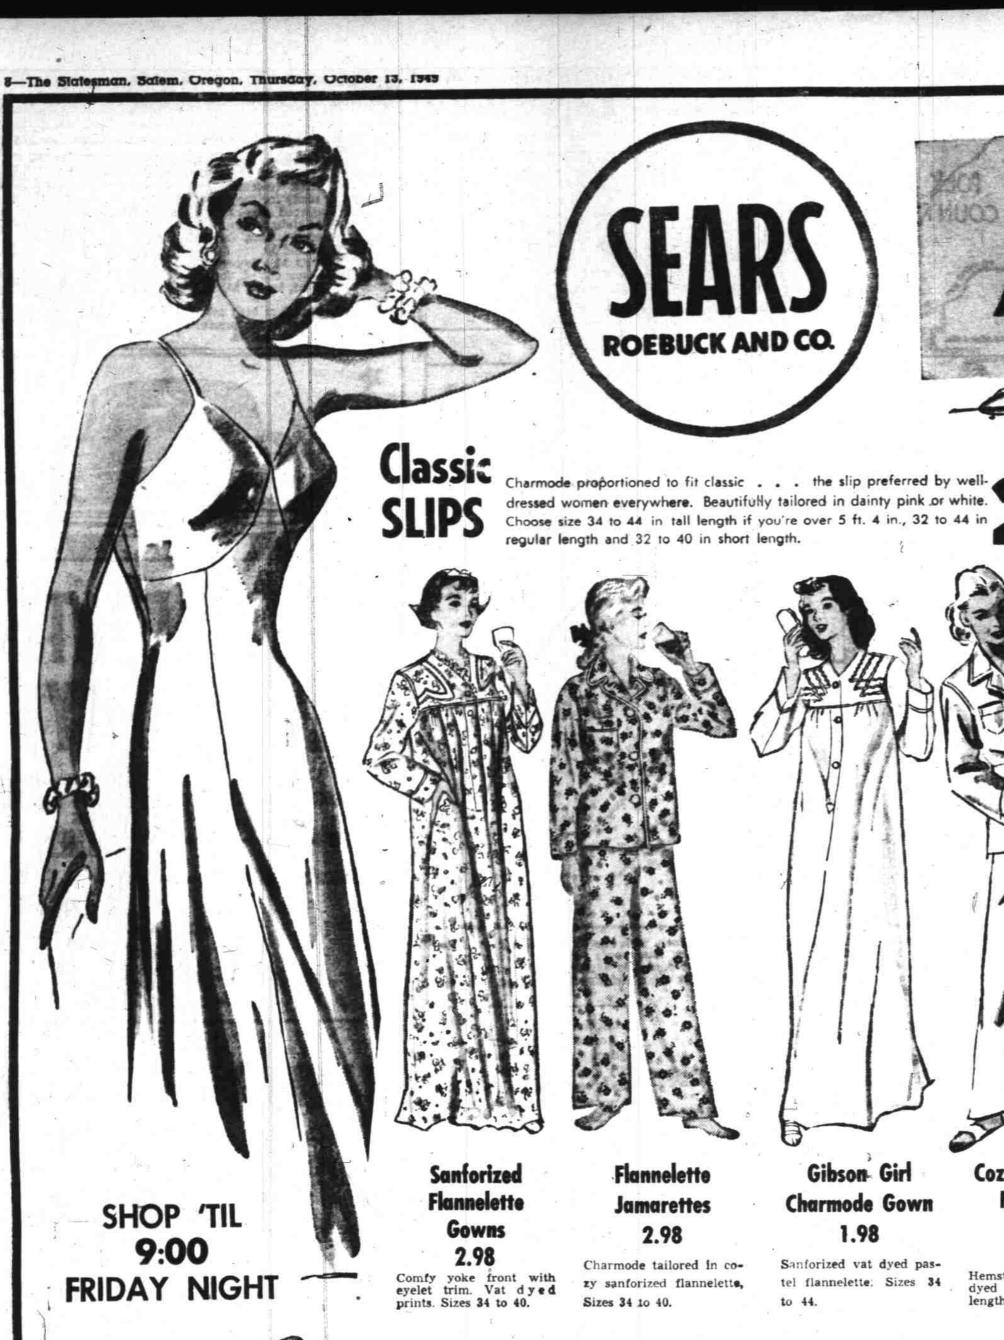

Gibson Girl Flannelette

Charmode Gown **Jamarettes** 2.98 1.98

Charmode tailored in co-

Sanforized vat dyed pastel flannelette: Sizes 34 Pajamas

3.49 Hemstitched trim. Vat-dyed pastels in 54 in. lengths. Sizes 34 to 40.