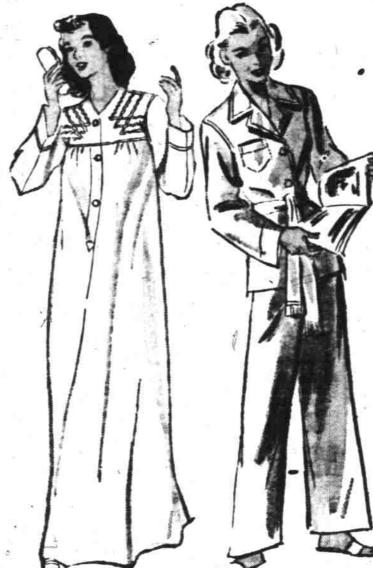

Gibson Girl Flannelette

Charmode Gown **Jamarettes** 2.98 1.98

Charmode tailored in co-

Sanforized vat dyed pastel flannelette: Sizes 34 Pajamas

3.49 Hemstitched trim. Vat-dyed pastels in 54 in. lengths. Sizes 34 to 40.