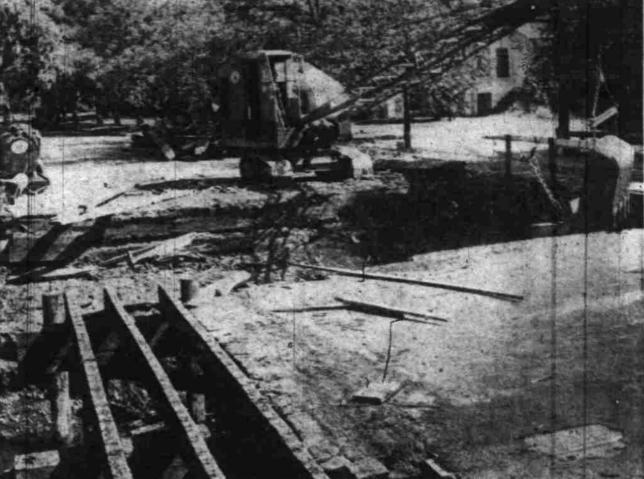

wrecking the old, dilapidated Mill creek bridge on North Church street between Union Crews are busy and D streets. Condition of the bridge was found to be badly deteriorated, as can be seen in the right foreground where rotted ends of planks showed through the pavement. A modern bridge with con-crete footings will be constructed as soon as the old bridge is dismantled. (Statesman photo.)