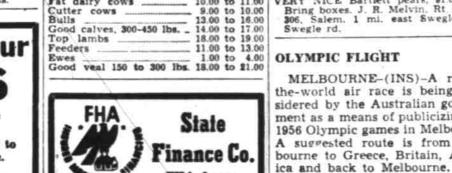

weights, 18-20e 10. Rabbits - (Average to growers): Live white, 4-5 lbs., 18-29c; 5-6 lbs., 16-18c; colored, 2 cents lower; old or heavy does and bucks, 8-14e lb.: fresh fryers, 53-57c lb. Fresh dressed meats (wholesalers to retailers per cwt): Beef: Steers good, \$00-800 lbs. \$43-46; commercial, \$35-41; utility, \$31-34. Commercial, \$35-41; utility, \$31-34.

BIG BANKER \_ Mrs. Claire Giannini Hoffman, of San Mateo, Cal., daughter of the late A. P. Giannini, succeeds him as a director of the Bank of Ameri-

Veal and caif; Good. \$38-40; com-mercial. \$32-35; utility, \$26-30. Lambs: Good-choice, spring lambs, \$41-43; commercial, \$35-38; utility \$32-

Mutton: Good, 70 lbs., down. \$18-20. Pork cuts: Loins, No. 1, 8-12 lbs., \$60-62; shoulders. 16 lbs., down. \$40-42; spareribs, \$48-51; carcasses, \$33-35; mix-ed weights \$3 lower.

Wool: Coarse, valley and medium grades, 45c lb.

colored fryers \_\_\_\_ C colored fryers \_\_\_\_\_\_ A old roosters \_\_\_\_\_\_ B old roosters \_\_\_\_\_\_ C old roosters \_\_\_\_\_\_

LIVESTOCK by Valley Pack Fat dairy cows \_\_\_\_\_ 10.00 to 11.00