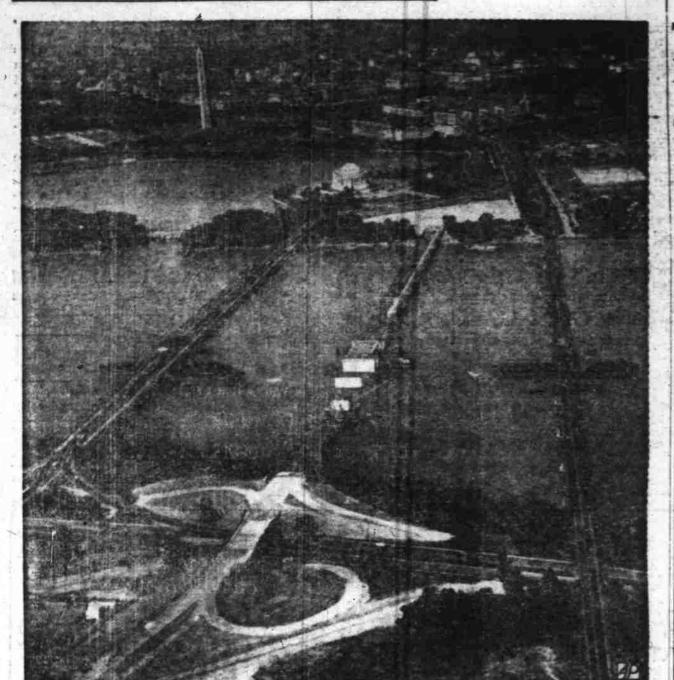

WASHINGTON BRIDGES - The new Washington 14th Street bridge is seen from the Virginia side between older bridges. Cloverleaf at bottom will channel traffic to Mt. Vernon Highway.

are trying to move people to the