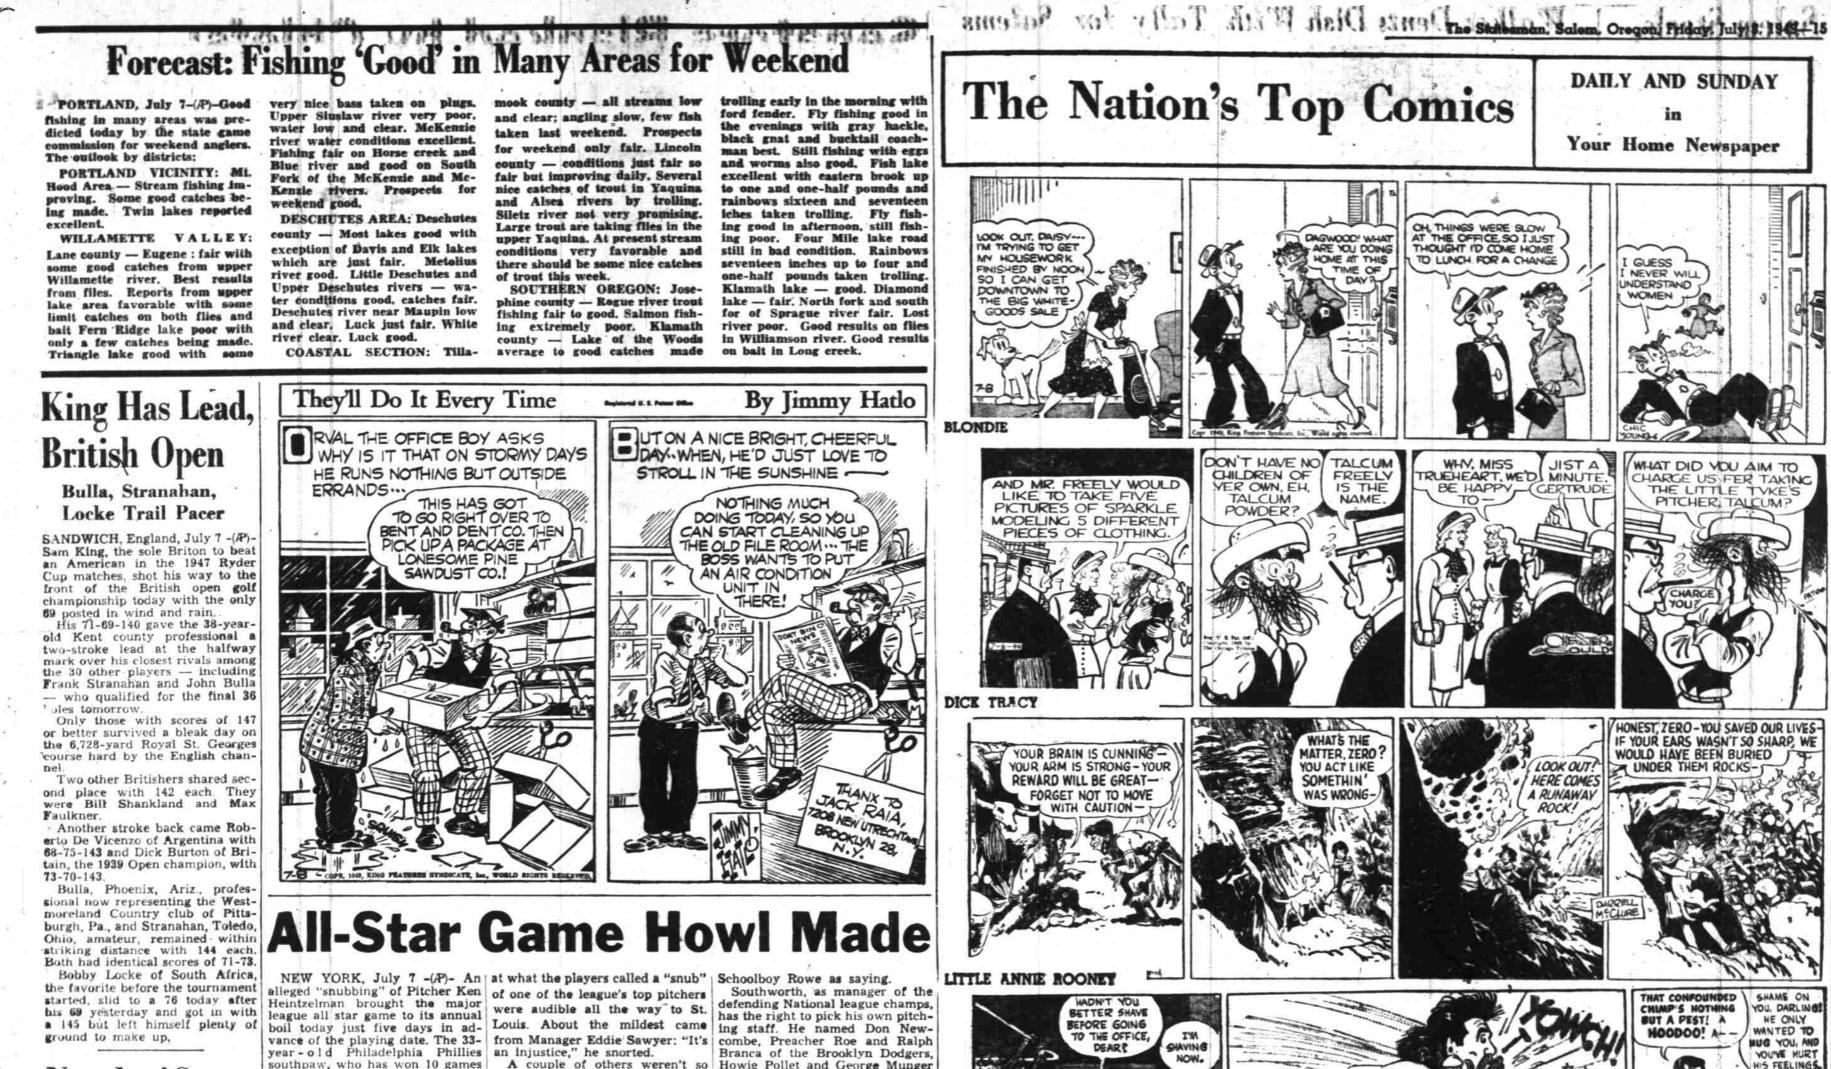

southpaw, who has won 10 games Novelty 'Cast and lost only three, seems headed for his finest big league season. But when Boston Manager Billy Set by KOCO Southworth announced his National league lineup Ken was not

A couple of others weren't so Howie Pollet and George Munger

temperate. "It'll serve them (the of the St. Louis Cards, Warren

National league) right if the Spahn and Vern Bickford from his

American league beats 'em 45-0," Boston team and Ewell Blackwell one reporter quoted Pitcher of the Cincinnati Reds.