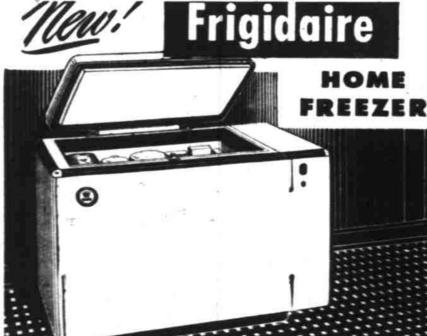

## Features of the Frigidaire Home Freezer Farnous Meter-Miser Mechanism

- 5-Year Protection Plan · "Finger-Touch" Counter-Balanced
- · Dulux-Finished All-Steel Cabinet • Extra-Thick Sealed-Tight Insulation · Permanent Freezer Shelf Safety-Temperature Signal