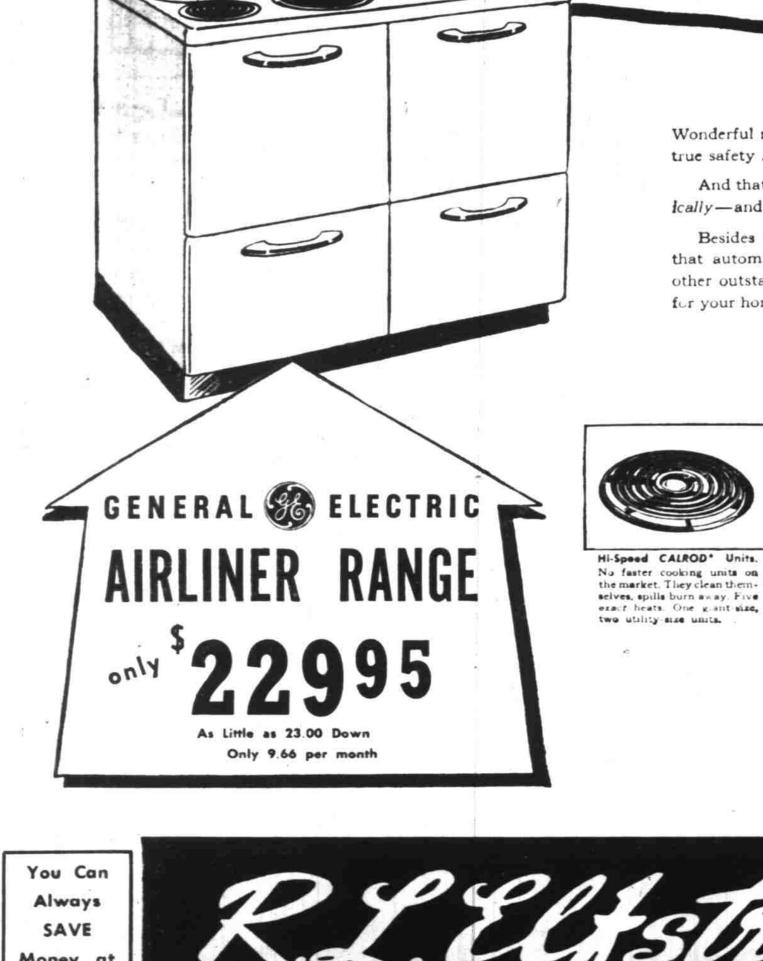

Wonderful meals . . . sparkling cleanness . . . superfast cooking . . . tried-andtrue safety . . . that's General Electric "speed cooking"!

And that's what you get in the General Electric "Airliner" Range, automat-Ically-and at a wonderfully low price!

Besides the automatic oven timer, you get a handy timed appliance outlet that automatically times your small electric appliances-and many, many, other outstanding features. You'll want the General Electric "Airliner" Range for your home!