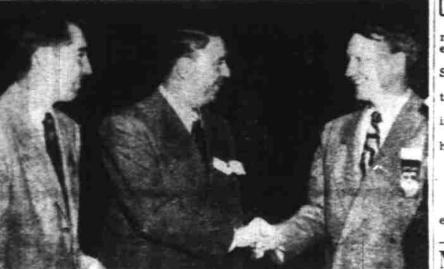

Silverton Greets Portlanders

SILVERTON-Mayor C. H. Weiby, (center) greets E. J. Larson, Portland, on the steps of Silver Falls state park lodge Thursday, when 50 Portland Chamber of Commerce members were guests of Silverton chamber at luncheon at the lodge. Watching is (left.) Bill Han- here at the Harvey Aker home sen, director of Silverton's Junior Chamber. (Statesman Farm and the Harlan Nelson home in photo).