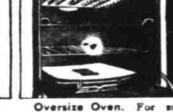

Oversize Oven. For small meals or large dinners. Hispeed Calrod unit gives automatically. Just set iteven heat baking results. that's all! Your dinner cooks

Waist high Super Broiler for

charcoal type broiling.