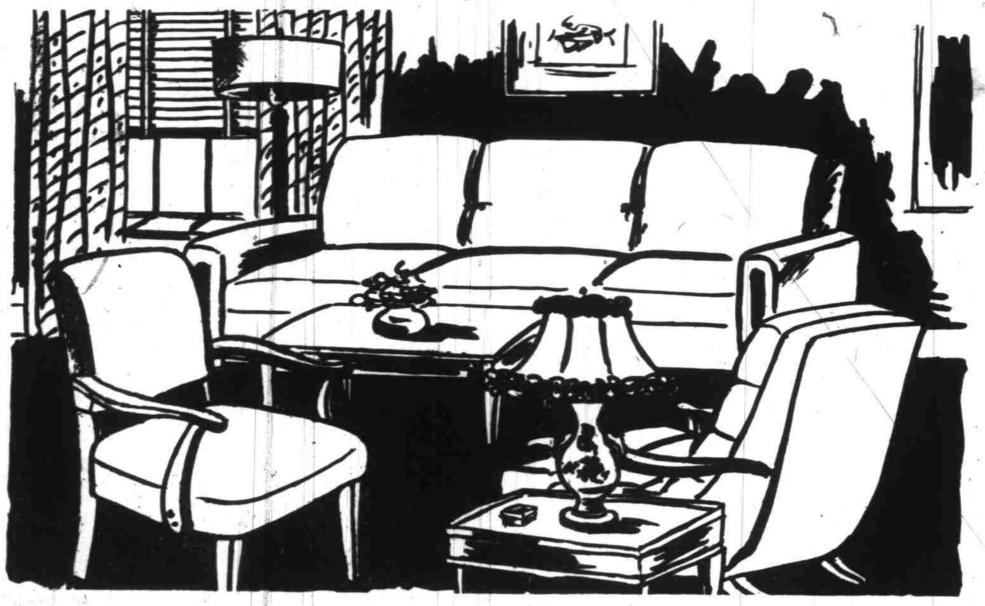

# 3 ROOMS GOMPLETE-495

50.00 DOWN Delivers It! - - 21.00 PER MO. Pays for It!

Attention! Young Homemakers! Here's your solution to "thrift budget" problems - A whole housefull of furniture - living room, dining room and bedroom for no more than you might easily spend on ONE ROOM! It's not cheap furniture either. It's just another fabulous ELFSTROM thrift value!

Including the Following

- ARGE DIVAN in choice of tapestry covers. A sofa by day and a comfortable bed at night Large bedding storage compartment. COMFORTABLE SWING ROCKER in choice of solors.
- OCCASIONAL CHAIR—Upholstered back and seat. Mahogany frame.
- BEAUTIFUL TABLE LAMP-silk ruffled shade and painted china base.
- THREE-WAY FLOOR LAMP with striking circular parchment shade.
- COFFEE TABLE in choice of several styles.
  HANDSOME MAHOGANY FINISH LAMP TABLE.
- FRAMED PRINT-you select the one you want.
- 12 WILTON VELVET RUG-choice of colors.