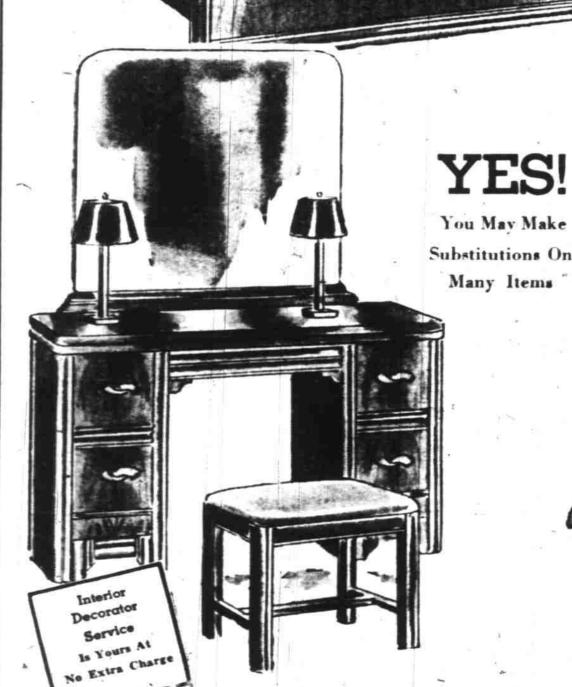

## 10 PIECE Bedroom Suite

A finely constructed walnut veneer suits with construction features found only in much higher priced furniture.

- FULL SIZE BED
- 4 DRAWER CHEST
- LARGE MIRROR VANITY
- FULL SIZE INNERSPRING MATTRESS
- MATCHING BOX SPRING
- BOUDOIR LAMP
- 1 REVERSIBLE CHENILLE THROW RUGS
- CRYSTAL BOUDOIR SET
- FULL SIZE IMPERIAL HOBNAIL BEDSPREAD