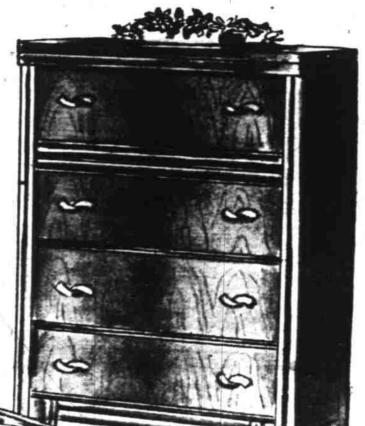

## 10 PIECE Bedroom Suite

A finely constructed walnut veneer suits with construction features found only in much higher priced furniture.

- FULL SIZE BED
- 4 DRAWER CHEST
- LARGE MIRROR VANITY
- FULL SIZE INNERSPRING MATTRESS
- MATCHING BOX SPRING
- BOUDOIR LAMP
- 1 REVERSIBLE CHENILLE THROW RUGS
- CRYSTAL BOUDOIR SET
- FULL SIZE IMPERIAL HOBNAIL BEDSPREAD