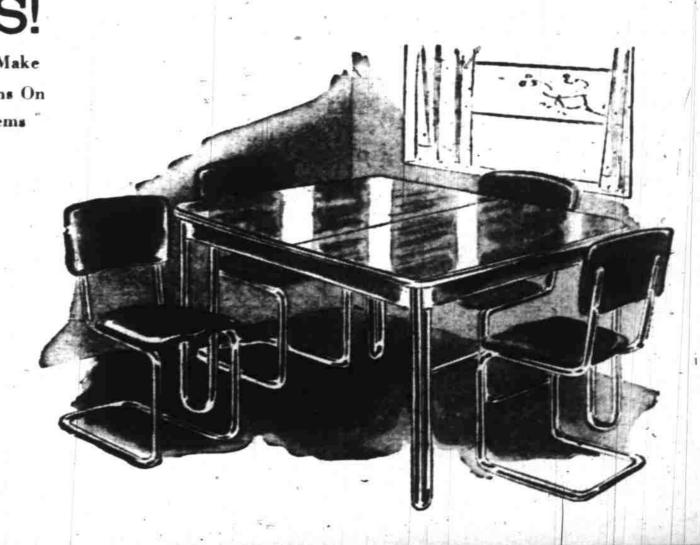

- chrome legs. Table will extend to 53 inches.
- 4 MATCHING CHROME CHAIRS. Choice of colors in plastic upholstered seats.
- · GENERAL ELECTRIC EXPAN-DOR TOASTER in gleaming chrome
- LARGE SIZE GENERAL ELECTRIC WAFFLE IRON.
- 8 CUP COREY COFFEE MAKER—complete with measuring cup and

## EXTENSION TABLE with plastic protected top. Fine birch finish and

- - ivory plastic stand.