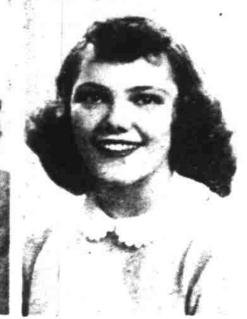

## Entry List for Cherry Festival Court Grows

telle, Independence route 1, was chosen by Monmouth high.

Calene Sawtelle, 17, blonde daugh- Representing St. Paul is Grace Ma- Brunette Margaret Mix. 17, daughter of Mr. and Mrs. Lee Saw- rie Kirk, 17, auburn - haired ter of Mr. and Mrs. Ira D. Mix. daughter of Mr. and Mrs. U. J.

will represent Independence

These Willamette valley lovelies are among the candidates for the court of Salem's 1949 Cherryland festival. They will vie at the Princess Selection night April 21 in Salem high school auditorium to be sponsored by Salem Cherrians. All the girls (15 have been selected so far) are high school seniors and are the choice of students in their schools. Their records show them not only to be popular but among the most active participants in school organizations.