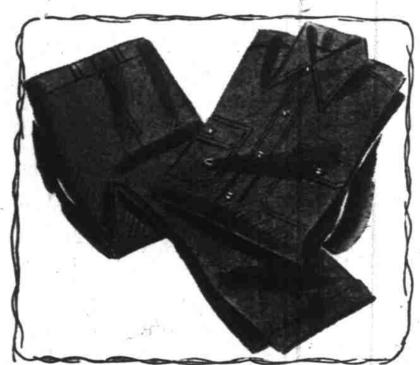

MAIN FLOOR

Men's Suntan Matched Sets!

The perfect work outfit! Top quality suntan, vat-dyed, sanforized, mercerized and laboratory job-testd. Shirts have flapped pockets, long sleeves. Pants have cuffs, well-spaced belt loops. Range of sizes. Buy now at this low Penney price!