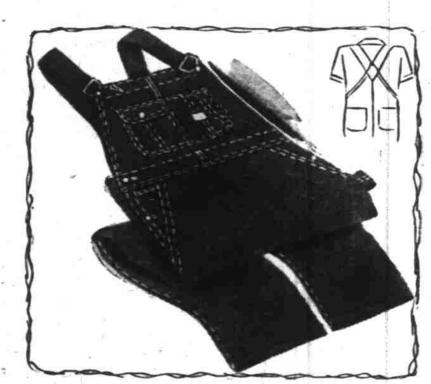

# Takes The Bite Out Of Winter

Extra Heavy Denim! Pay Day\* Overalls

You'll get more work done more comfortably in these durable blue denim overalls! Built to take it on the toughest jobs. Strain points are bartacked for maximum wear. High square back, big strong pockets. Sanforizedt. Waist size