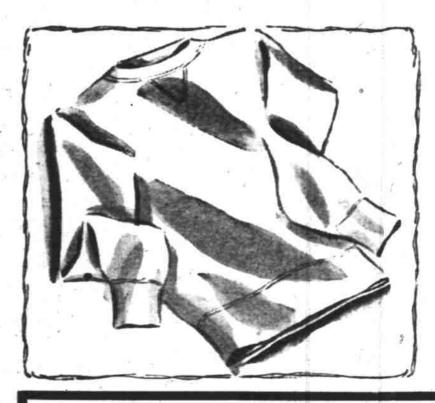

MAIN FLOOR

Heavy Weight **Sweat Shirts** 

Down come Penney's prices on the things you need! Now you can get this practical, warm, heavyweight gray, fleece lined sweat shirt at a low, low, stock-up price! Crew neck. Ribbed cuffs, neck and bottom. This is a real value. Buy now and save!