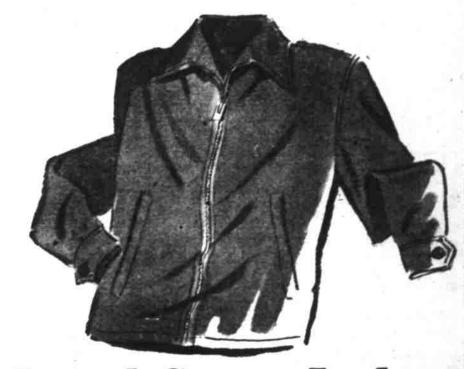

### Blue Melton Jackets

Penney buyers went all out to save you money on this fine jacket. It's warm, but not bulky 100% wool cossack type jacket. Styled the way active men like them. Zipper front, two roomy slash pockets. You'll like the deep blue color. This jacket is just the thing for work and sports. Sizes 36 to 46.