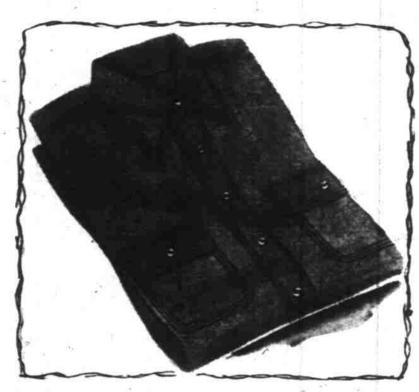

MAIN FLOOR

Big Mac\* Covert Work Shirts!

The Big Mac' label on any work garment is your assurance of quality and value! It's on every one of these heavy, durable 51/2-oz. grey work shirts. Cut full for easy fit. 2-buttonthrough flap pockets. Sanforizedt. Sizes 14-19.