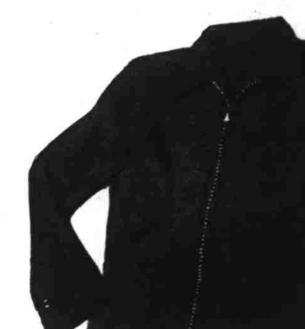

### Blue Melton Jackets

Penney buyers went all out to save you money on this fine jacket. It's warm, but not bulky 100% wool cossack type jacket. Styled the way active men like them. Zipper front, two roomy slash pockets. You'll like the deep blue color. This jacket is just the thing for work and sports. Sizes 36 to 46.