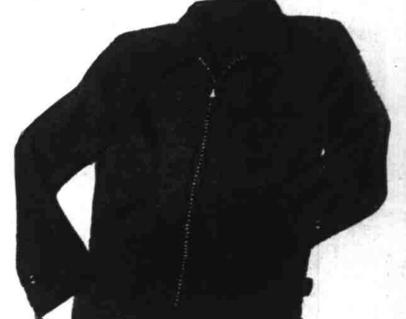

### Horsehide Jackets

For real bulldog toughness you can't beat horsehide. And for easy moving comfort, the cossack style is tops. We styled this one with a zipper front, big roomy pockets and lined body and sleeves. Then we scaled the price way down! As always, you save at Pen-