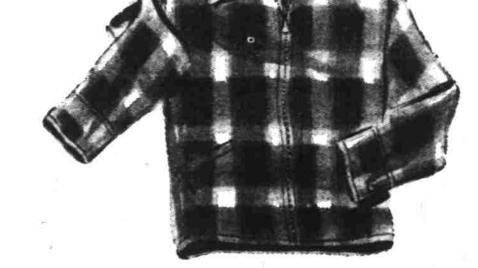

#### STILL IN FULL PROGRESS!

Nationwide Sheets 81"x108" . . . 2.49

Plaid Cossack Jackets

Warm, practical and really comfortable, for these cold winter days. Colorful woolen plaid jackets with easy to open zipper front and two roomy pockets. This is a Penney priced value for