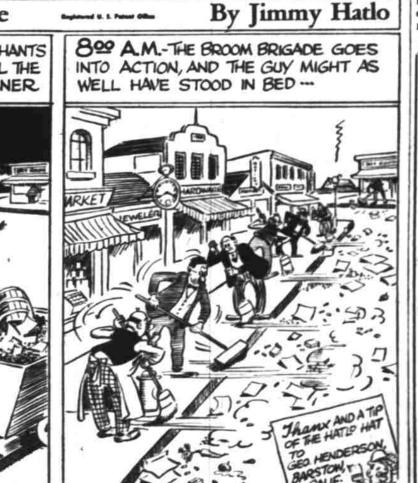

these substances are choline and inositol and lipocaic, which come from the pancreas. Methionine is one of the amino acids which make up proteins. This substance also

helps to get rid of fat in the liver. Cystine is another amino acid



pecially important. All forms of liver inflammation should be treated with an adequate intake of protein foods and starches and sugars, and the diet kept low in fats. In addition, when there is any suspicion of malnutrition, choline and methionine may well be administered.

QUESTIONS AND ANSWERS

A Reader: What would can person to hear the sound of his heart-beat in his head?

Answer: This may be due to high blood pressure. It is also present in certain nervous disturbance. As a rule, it is no cause for concern, (Copyright, 1948, King Features, Inc.)