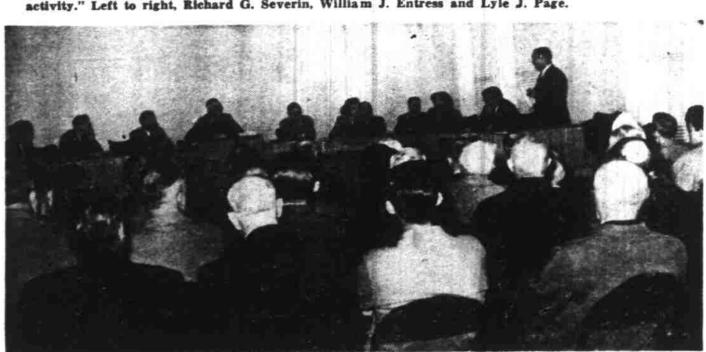

Pictured at the city civil service hearing in city hall's council chambers Wednesday are some of the principals and part of a crowd of nearly 100 citizens who attended. At council desks, left to right, are Deputy City Recorder Eva Rush, City Recorder Alfred Mundt, Commissioners Severin, Entress and Page; Mrs. Carl Raetz, Page's secretary; Hattle Bratzel, reporter; City Attorney Chris Kowitz and of Salem; brothers, Thomas Rae, Sa-Paul Burris, attorney for the appellants. (Photos by Don Dill, Statesman staff photographer.) (Story lem, and Elton Rae, Eugene; grandson, Gene R. Stoutenburg, Salem. on page 1.)