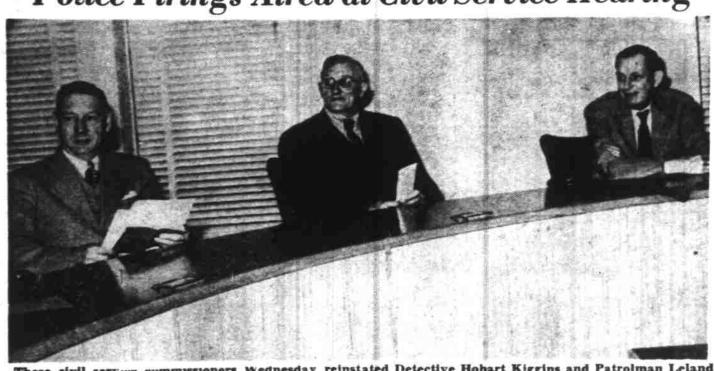

These civil service commissioners Wednesday reinstated Detective Hobart Kiggins and Patrolman Leland Weaver to the city police force after a public hearing of their appeal from discharges "for political activity." Left to right, Richard G. Severin, William J. Entress and Lyle J. Page.