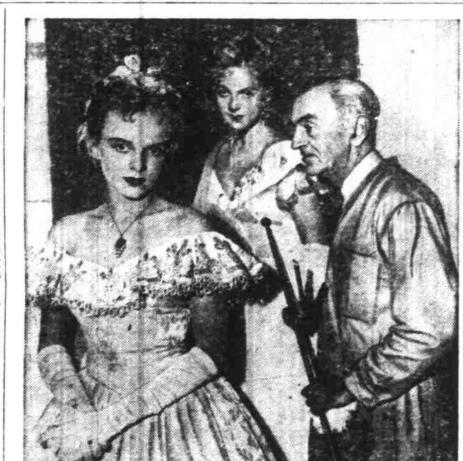

These civil service commissioners Wednesday reinstated Detective Hobart Kiggins and Patrolman Leland Weaver to the city police force after a public hearing of their appeal from discharges "for political activity." Left to right, Richard G. Severin, William J. Entress and Lyle J. Page.

Pictured at the city civil service hearing in city hall's council chambers Wednesday are some of the principals and part of a crowd of nearly 100 citizens who attended. At council desks, left to right, are Deputy City Recorder Eva Rush, City Recorder Alfred Mundt, Commissioners Severin, Entress and Page; Mrs. Carl Raetz, Page's secretary; Hattle Bratzel, reporter; City Attorney Chris Kowitz and of Salem; brothers, Thomas Rae, Sa-Paul Burris, attorney for the appellants. (Photos by Don Dill, Statesman staff photographer.) (Story lem, and Elton Rae, Eugene; grandson, Gene R. Stoutenburg, Salem. on page 1.)