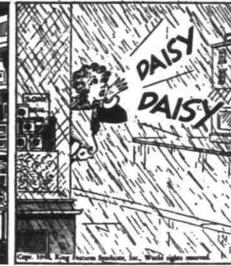

NOW, DON'T RUN AWAY, DAISY --- IT'S STARTING TO RAIN

MY FATHER IS TERRIBLE BUSY WITH

BARNEY GCOGLE

"THE YOUNG IDEA" By Mossler The Statesman, Sciem, Oregon, Sunday, December 5, 1948-17

"I'm afraid it's quite impossible, Stuart, but I certainly admire your taste in women!"