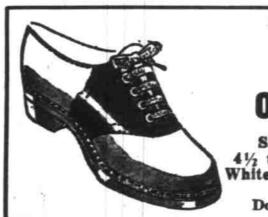

SPECIAL WOMEN'S

Saddle **OXFORDS** 

Sizes 4½ to 8½ White Soles 399

Downstairs Store

OVER 200 PAIR BROKEN LOTS IN

> Sample Dress Shoes

Broken Sizes

Downstairs Store