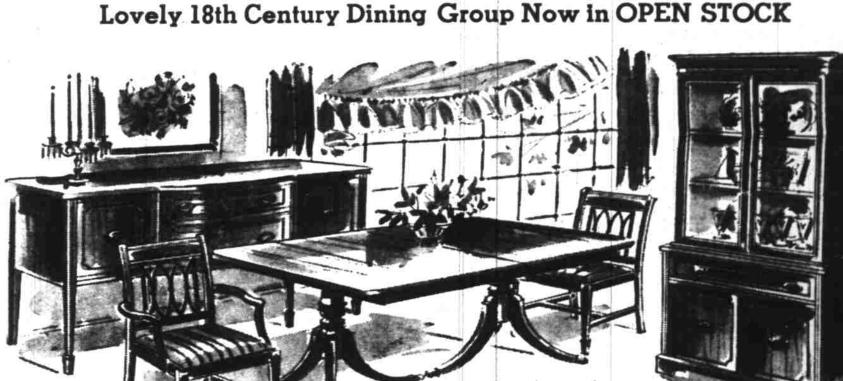

# have it your own way!

For a spacious dining room for a large family . . . for cozy dinette in your first home . . . you can select just the pieces that will best answer your requirements. All are constructed of superb mahogany veneers, hand rubbed to a satin lustre, with all of the meticulous detailing, the authentic hardware, that period pieces are famous for!

#### Choose the Pieces that Best Fit Your Needs:

| 4114000 1114 2 10000 11141 2 001 2 11 2 0 11 1 1 1 1 1 1 1 1 1 1 |     |     |     |
|------------------------------------------------------------------|-----|-----|-----|
| Double Pedestal Extension Table, 42x66x96 inches                 | \$1 | 39  | .00 |
| Buffet with top 19x54 inches, 4-legged style                     | \$  | 49  | .75 |
| Glass Door China Cabinet, 15x34x70 inches                        | \$  | 99  | .75 |
| Dropleaf 3-Pedestal Extension Table, open to 38x84 inches        | \$  | 89  | .00 |
| Breakfront China Cabinet, 17x42x69 inches                        | \$2 | 19  | .00 |
| Credenza Buffet with bowfront, top 22x62 inches                  | \$2 | 19  | .00 |
| Pierced Back Chairs, Set of Six                                  | \$1 | 45. | .00 |
| BUDGET TERMS ARRANGED                                            |     |     |     |