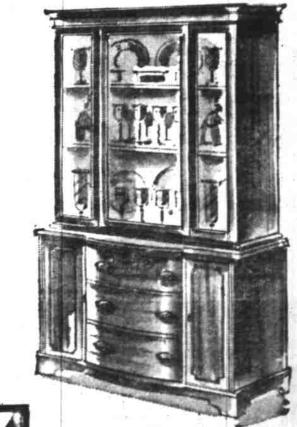

#### Choose the Pieces that Best Fit Your Needs:

| 4114000 1114 2 10000 11141 2 001 2 11 2 0 11 1 1 1 1 1 1 1 1 1 1 |     |     |     |
|------------------------------------------------------------------|-----|-----|-----|
| Double Pedestal Extension Table, 42x66x96 inches                 | \$1 | 39  | .00 |
| Buffet with top 19x54 inches, 4-legged style                     | \$  | 49  | .75 |
| Glass Door China Cabinet, 15x34x70 inches                        | \$  | 99  | .75 |
| Dropleaf 3-Pedestal Extension Table, open to 38x84 inches        | \$  | 89  | .00 |
| Breakfront China Cabinet, 17x42x69 inches                        | \$2 | 19  | .00 |
| Credenza Buffet with bowfront, top 22x62 inches                  | \$2 | 19  | .00 |
| Pierced Back Chairs, Set of Six                                  | \$1 | 45. | .00 |
| BUDGET TERMS ARRANGED                                            |     |     |     |