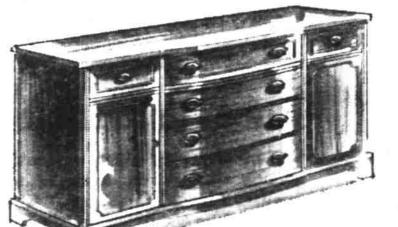

#### Choose the Pieces that Best Fit Your Needs:

| 4114000 1114 2 10000 11141 2 001 2 11 2 0 11 1 1 1 1 1 1 1 1 1 1 |     |     |     |
|------------------------------------------------------------------|-----|-----|-----|
| Double Pedestal Extension Table, 42x66x96 inches                 | \$1 | 39  | .00 |
| Buffet with top 19x54 inches, 4-legged style                     | \$  | 49  | .75 |
| Glass Door China Cabinet, 15x34x70 inches                        | \$  | 99  | .75 |
| Dropleaf 3-Pedestal Extension Table, open to 38x84 inches        | \$  | 89  | .00 |
| Breakfront China Cabinet, 17x42x69 inches                        | \$2 | 19  | .00 |
| Credenza Buffet with bowfront, top 22x62 inches                  | \$2 | 19  | .00 |
| Pierced Back Chairs, Set of Six                                  | \$1 | 45. | .00 |
| BUDGET TERMS ARRANGED                                            |     |     |     |