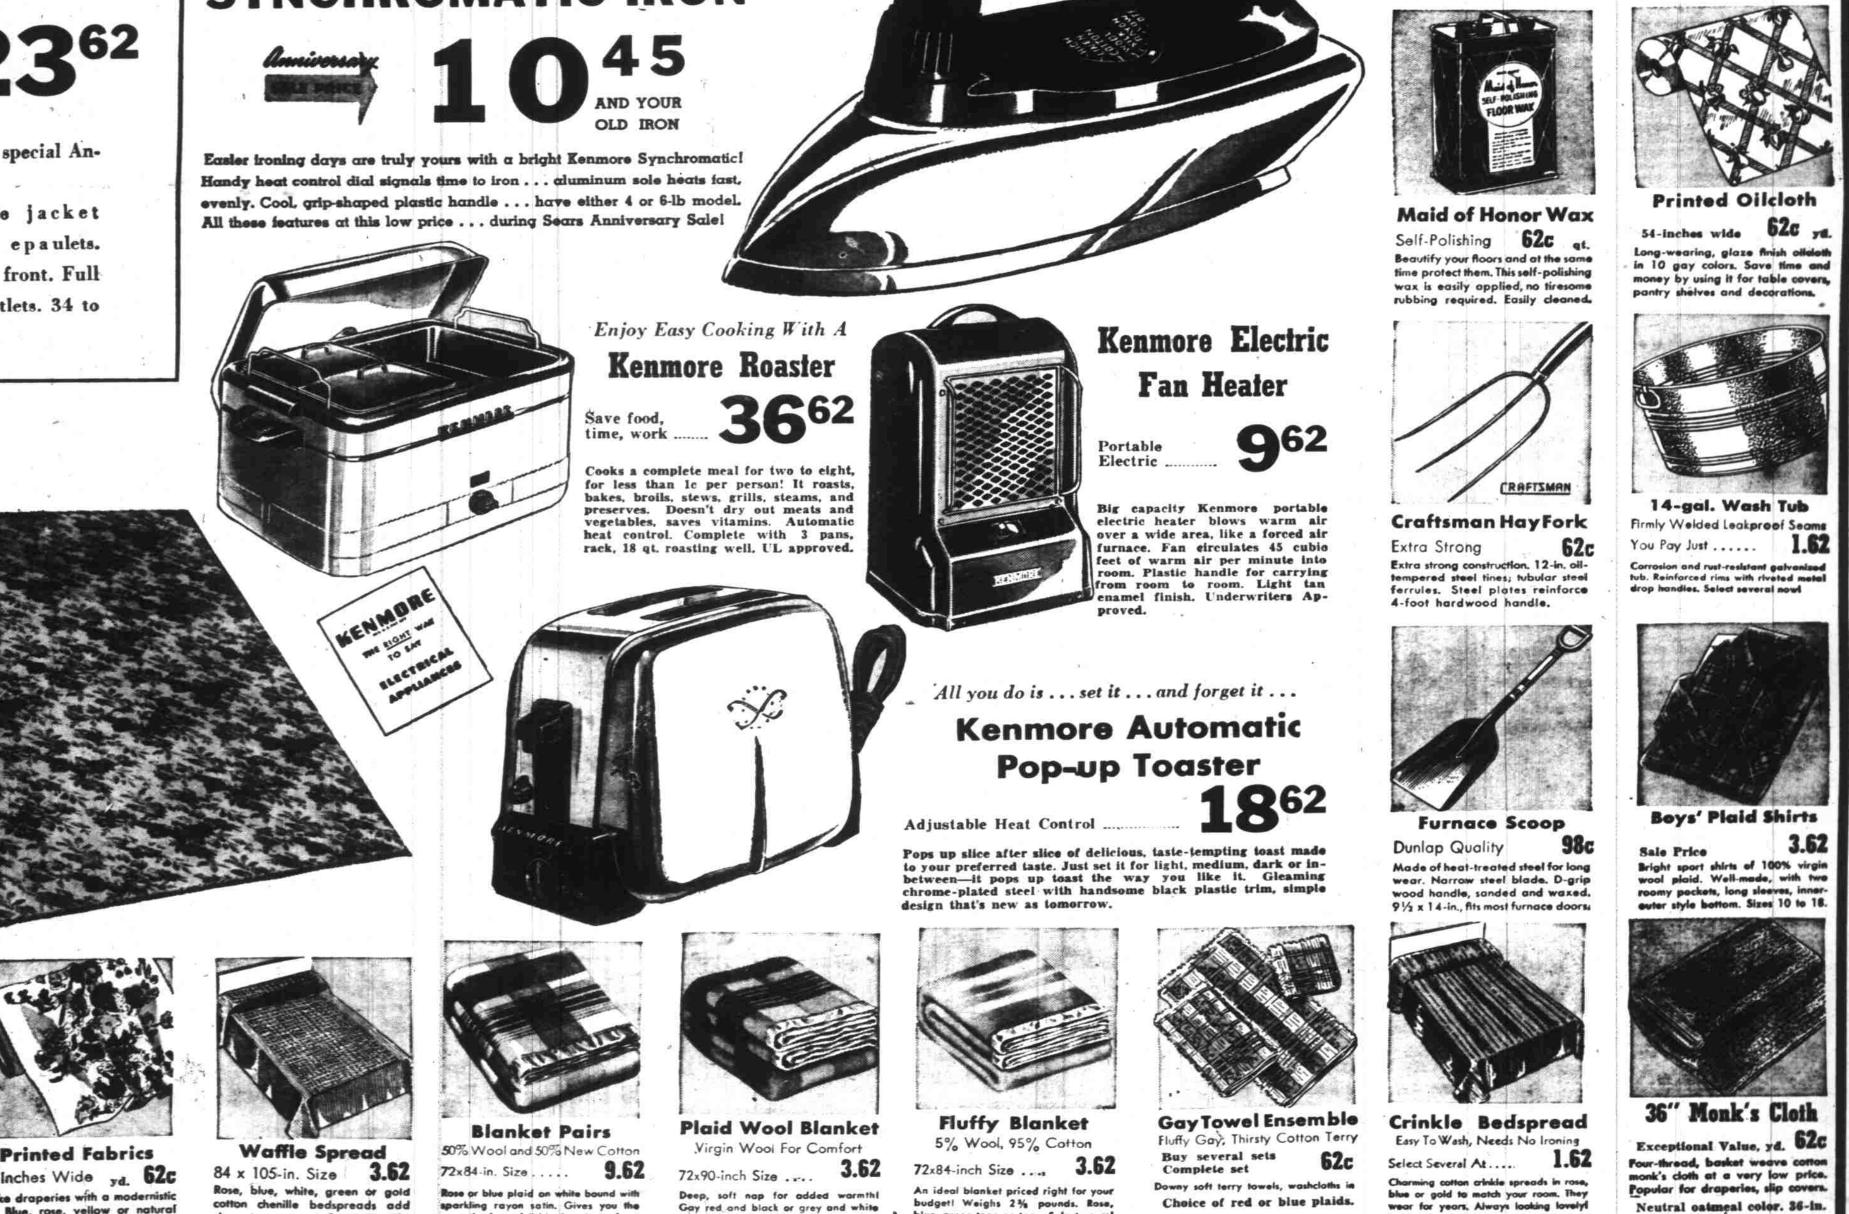

Your Old Iron is Worth \$1.50 During Anniversary Sale

Trade It In on This Regularly \$11.95

## **KENMORE 1100 WATT** SYNCHROMATIC IRON

"Satisfaction guaranteed or your money back" \FAN

RAIN OFF AMERICA'S TIRED POCKETBOOKS

only.

Shotgun Case 3.62 Flannel Lined For tough long usage! Heavy o ive drab duck bound with cotton drill. Leather carrying handle and muz-