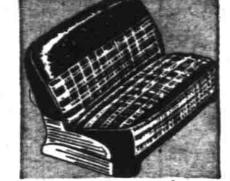

Allstate Seat Covers 6.62 2-Door Sedan

Cotton fiber lacquer coated seat covers in handsome plaid patterns. Heavy duty seams and elastic sides.

Chrome Fog Lamp Seal Beam 4.62

Add safety and beauty to your carl Rustproof long life chrome plate brass shell. Easy-to-install on most '41 to '46 cars. 534-in, lens.