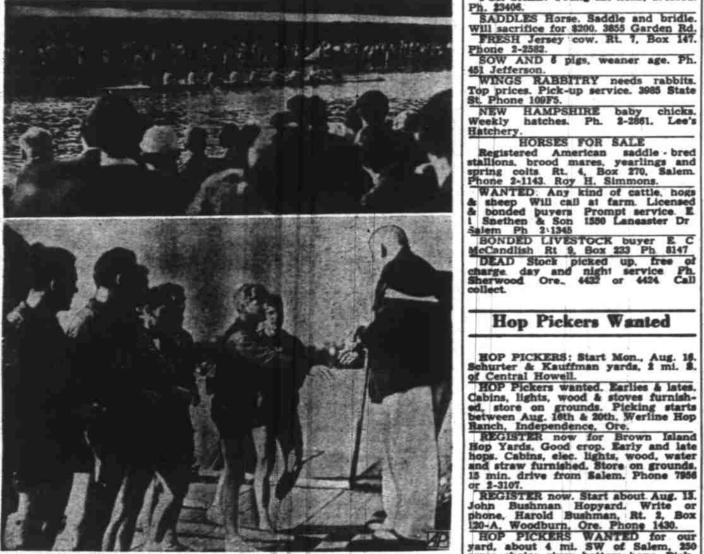

Amundson Realty Co.

Phone 2-6687 Realtors 554 Ferry St

LONDON, England, Aug. 11 - The University of California crew (top) wins the final event of the eights in the Olympic regatta at Henley-on-Thames, England. Great Britain was second and Norway third. Members of the victorious crew receive their Olympic gold medals (bottom) from J. Sigfrid Edstrom (right), president of the Inter-national Olympic committee. (AP Wirephoto to The Statesman.)