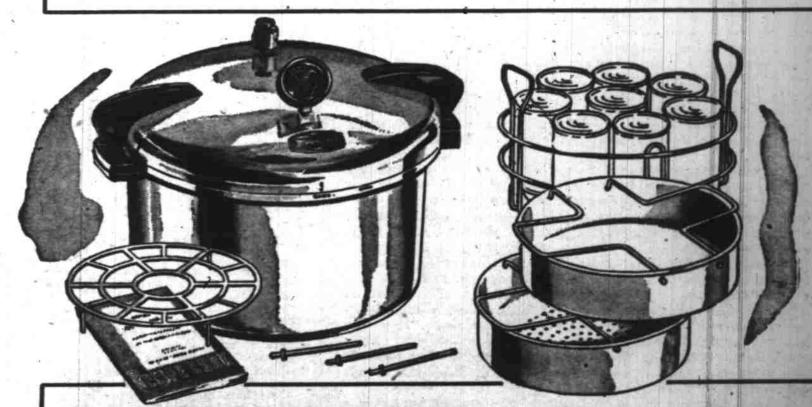

## PRESSURE COOKER CANNER

It's Wards own pressure cooker, for safe, fast cooking and canning! Heavy cast aluminum, with 2 racks, inset pans, and recipes. Holds 7 quart or 8 No. 21/2 cans; prepares a whole meal on 1 burner! 16-qt. liquid capacity. Regular 19.70.

terms: 10% down