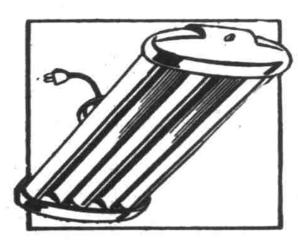

FLUORESCENT GIVES

GLARELESS LIGHT

Use as adapter or mount permanently on any 4" holder. 3-20W bulbs incl. Reg. 14.95.

NON-METALIC SHEATHED CABLE 14/2

For indoor wiring. Price is for 100foot length. • No. 12-2 ...... 6.00