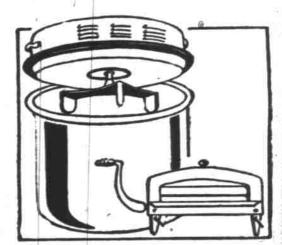

## PRESSURE COOKER CANNER

It's Wards own pressure cooker, for safe, fast cooking and canning! Heavy cast aluminum, with 2 racks, inset pans, and recipes. Holds 7 quart or 8 No. 21/2 cans; prepares a whole meal on 1 burner! 16-qt. liquid capacity. Regular 19.70.