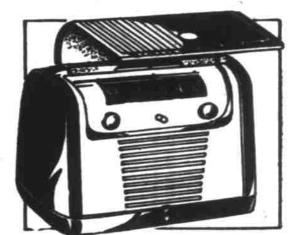

AIRLINE SUPREME 3-WAY PORTABLE

New beauty and performance sensation! 5 tubes, rectifier! 6" oval speaker! Reg. 42.95.

REVERSIBLE CHROME 2-SLICE TOASTER

Reg. 4.95. One handle lowers both doors - bread turns itself for browning other side.