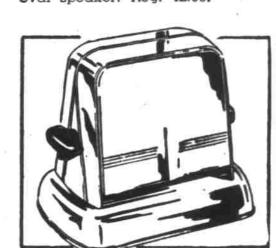

AIRLINE SUPREME 3-WAY PORTABLE

New beauty and performance sensation! 5 tubes, rectifier! 6" oval speaker! Reg. 42.95.

REVERSIBLE CHROME 2-SLICE TOASTER

Reg. 4.95. One handle lowers both doors - bread turns itself for browning other side.