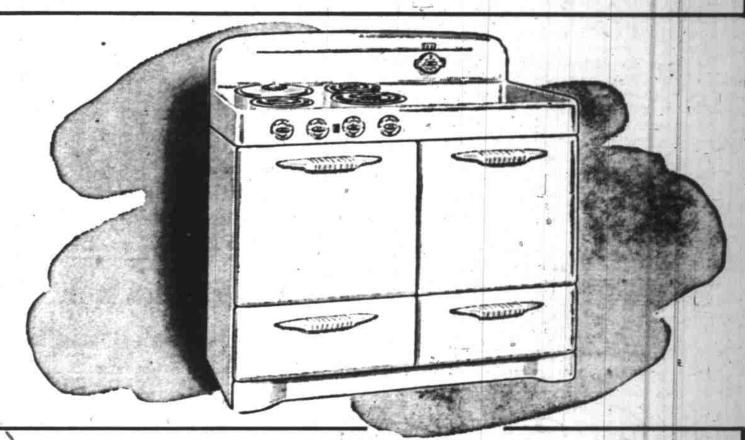

## New M-W Standard Electric Range

A new electric range that combines the extras you've been wanting One-piece top — deep-well cooker — giant burners and over — automatic heat control! See and compare every important feature of this great new M-WI Reg. 199.95.

164.88

On Terms: \$17 Down \$12 a Month