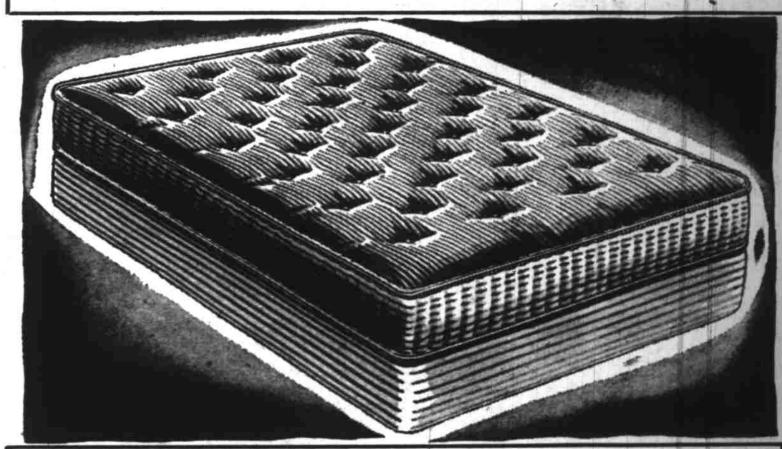

# 180-Coil Innerspring Mattress

You'll rest better, feel better with this fine Ward mattress! 180 Premier wire coils with quilted sisal pads and cotton-padding to prevent "coil-feel", outer-roll edges. Tan and white woven-stripe tick. Reg. 18.95 Platform top spring ......

On terms: \$5 down, 88 a Month