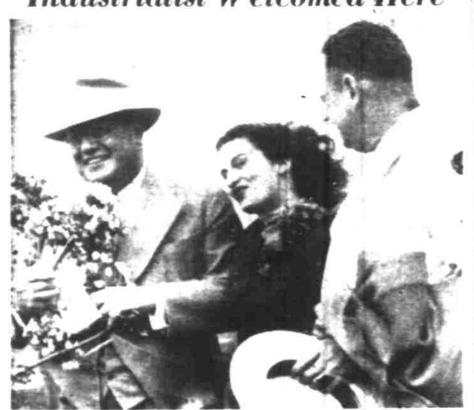

## Industrialist Welcomed Here

Pictured above (left) is Jack Millar, president of National Automofive Fibres Corp., who announced after his arrival in Salem by plane Saturday an extensive expansion program for Oregon Flax Textiles plant, West Salem, a subsidiary. Millar is shown receiving the key to the city and sprigs of cherry blossoms from Martha DuRette. Gervais, 1947 queen of Salem's Cherry festival, while King Bing Charles Claggett of the Salem Cherrians looks on. (Photo by Don Dill, Statesman staff photographer.)