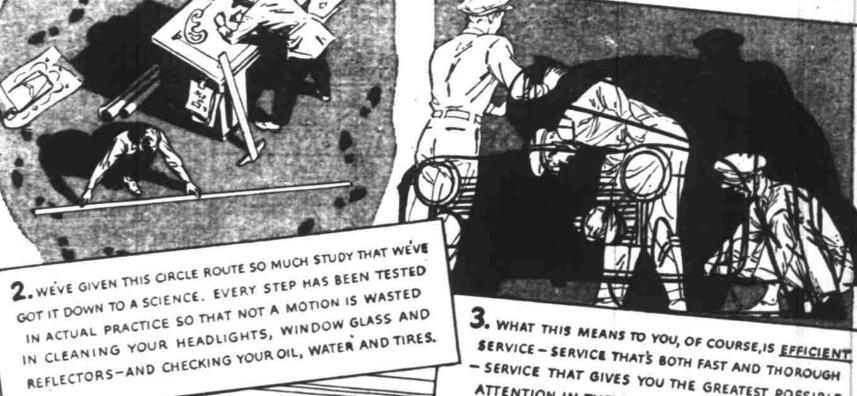

A TRY. WE THINK YOU'LL LIKE IT.

1. NEXT TIME YOU STOP AT A UNION OIL STATION, NOTICE HOW THE MINUTE MEN WORK AROUND YOUR CAR IN A SYSTEMATIC CIRCLE STARTING AT THE LEFT SIDE OF YOUR WINDSHIELD AND ENDING AT THE DRIVER'S SEAT,

## **A CIRCLE** THE SHORTEST **ROUTE?**

4. BECAUSE OF THIS SYSTEM WE'VE WORKED OUT,

WE THINK THE UNION OIL MINUTE MEN CAN SERVE

YOU FASTER AND BETTER THAN ANYONE ELSE IN TOWN. SO NEXT TIME GIVE MINUTE MAN SERVICE

3. WHAT THIS MEANS TO YOU, OF COURSE, IS EFFICIENT SERVICE - SERVICE THAT'S BOTH FAST AND THOROUGH - SERVICE THAT GIVES YOU THE GREATEST POSSIBLE ATTENTION IN THE SHORTEST POSSIBLE TIME!

IF IT'S SERVICE YOU WANT, SEE THE MINUTE MEN