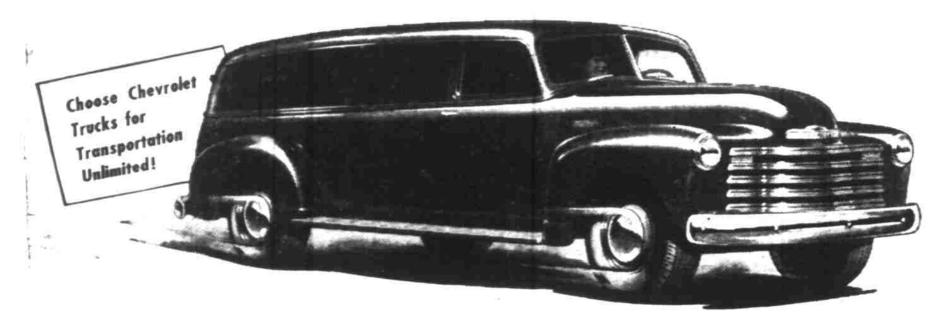

## **A CIRCLE** THE SHORTEST **ROUTE?**

4. BECAUSE OF THIS SYSTEM WE'VE WORKED OUT,

WE THINK THE UNION OIL MINUTE MEN CAN SERVE

YOU FASTER AND BETTER THAN ANYONE ELSE IN TOWN. SO NEXT TIME GIVE MINUTE MAN SERVICE

A TRY. WE THINK YOU'LL LIKE IT.

1. NEXT TIME YOU STOP AT A UNION OIL STATION, NOTICE HOW THE MINUTE MEN WORK AROUND YOUR CAR IN A SYSTEMATIC CIRCLE STARTING AT THE LEFT SIDE OF YOUR WINDSHIELD AND ENDING AT THE DRIVER'S SEAT,