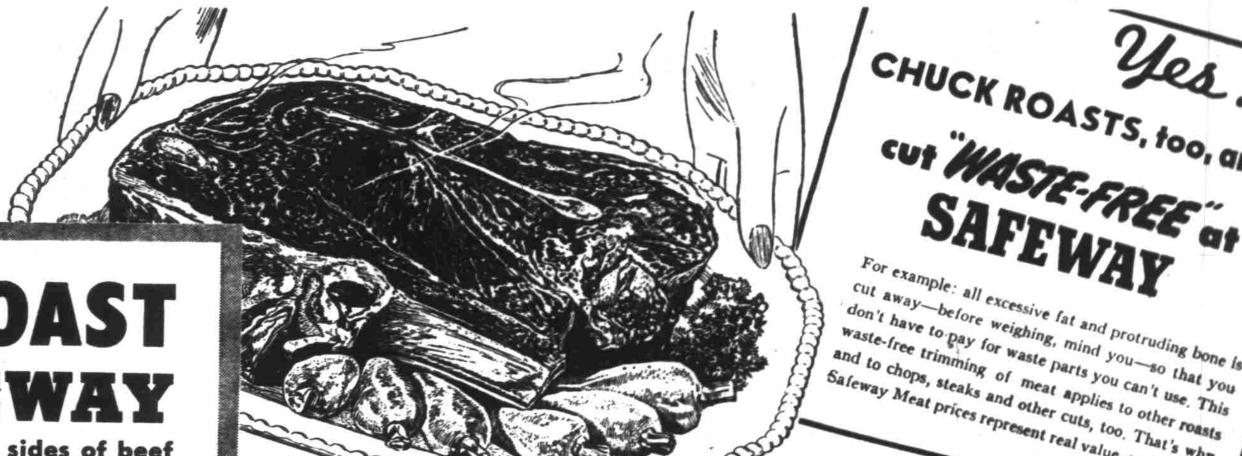

A Safeway Chuck Roast provides generous portions of tender, delicious meat ... so your meat money goes farther. It's got the same good meat flavor as a rib roast, eats tender as a T-Bone. Just you taste and see!

CHUCK ROASTS, too, are CUT MASTE-FREE at SAFEWAY For example: all excessive fat and protruding bone is Cut away-before weighing, mind you-so that you

CHUCK ROAST from SAFEWAY

> Cut from the same sides of beef as Safeway's finest steaks and roasts-guaranteed tender, juicy, delicious, or money back.

PER LB.

55c

Other Waste-free Meat Values

and to chops, steaks and other cuts, too. That's why Saleway Meat prices represent real value, every time! Do You **Know About Our WASTE-FREE Sea Foods?** 

don't have to pay for waste parts you can't use. This