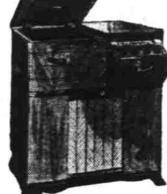

**Automatic Victrola** Radio-Phonograph! Plays up to 12 records. Has the "Golden Throat" tone system. "Silent Supphire" permanentpoint jewel pickup...no needles to change, cuts down "platter chatter." Fine walnut-veneer cabinet. Victrola 65U,