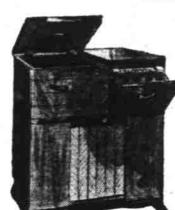

**FINE VICTROLA** 

**RADIO-PHONOGRAPH** This beautiful console gives you glorious tone of RCA Victor's Golden Throat." Plays up to 12 records automatically. Has "Silent Sapphire" pickup . . . no needles to change, records last longer. Standard and short-wave bands, Ask to hear 109.50 Victrola 67V1. "Victrola"-T.M. Reg. U. S. Pat. Off.