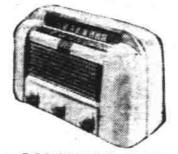

## THE GIFT THAT KEEPS ON GIVING

RCAVICTOR

RCA VICTOR VALUE ONLY

What a buy! It's RCA Victor. It has the "Golden Throat" tone system. Built-in "Magie Loop" antenna. Model 65X1 in walnutplastic, ivory version is slightly higher. Hear it!