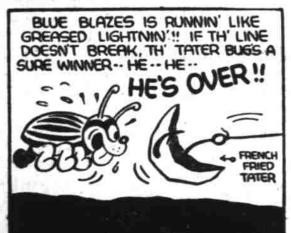

SNUFFY'S STANDIN' ON TH' SIDE LINES

WITH A ROD AN' REEL - SOMETHING'S

ON TH' HOOK -- HE'S CASTIN' IN TH'

DIRECTION OF BLUE BLAZES -- TH' TATER