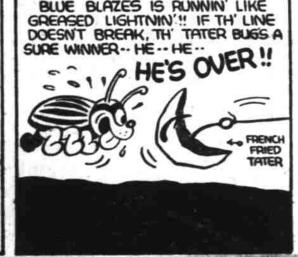

SNUFFY'S STANDIN' ON TH' SIDE LINES

WITH A ROD AN' REEL - SOMETHING'S

ON TH' HOOK -- HE'S CASTIN' IN TH'

DIRECTION OF BLUE BLAZES -- TH' TATER