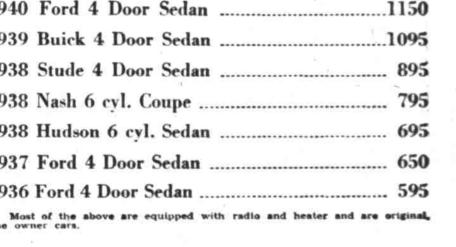

2286 Fairgrounds Rd. Huff Real Estate Co. Realtors Ph. 3793

REALTORS Restaurant for Sale One of the Best Serves American & Chinese food Exceptional Money Maker This place is completely equipped

| Ĩ | WantedReal Estate                                                                         | For Sale-Used Cars                                                                                                   | The Statesman, Salem, Oregon, Saturday, October 18, 1947—9                             |
|---|-------------------------------------------------------------------------------------------|----------------------------------------------------------------------------------------------------------------------|----------------------------------------------------------------------------------------|
| 1 | J. F. Ulrich Co.                                                                          | Greatest Values Used Cars                                                                                            | For Sale-Used Cars   For Sale-Used Cars                                                |
| I | REALTORS 202 PEARCE BLDG                                                                  | See                                                                                                                  |                                                                                        |
|   | LISTINGS WANTED<br>CITY, SUBURBAN, BUSINESS AND                                           | Teague's Used Car Center                                                                                             | Stevens Used Cars                                                                      |
|   | FARM PROPERTY FOR COURTEOUS<br>EFFICIENT SERVICE, LIST YOUR                               | 352 NS COMMERCIAL ST.                                                                                                | TWO BIG LOTS CASH. TRADE OR TERMS                                                      |
| 1 | PROPERTY WITH US<br>CALL LESTER C. MULLENER                                               | 1942 NASH AMBASSADOR SEDAN<br>1939 FORD TUDOR SEDAN                                                                  | 1942 Studebaker Sedan Overdrive, R&H \$1295.00                                         |
|   | WANTED - LISTINGS                                                                         | 1939 HUDSON FORDOR SEDAN<br>1939 NASH TUDOR SEDAN                                                                    | 1942 Studebaker 2-tone Sedan, overdrive 1195.00                                        |
|   | City, suburban and farm property<br>we offer you prompt, efficient service                | 1939 STUDEBAKER FORDOR SEDAN<br>1937 DODGE FORDOR SEDAN                                                              | 1941 Pontiac Streamliner Sedan (8) 1395.00                                             |
|   | Calaba and Habernicht                                                                     | Your Kaiser - Frazer                                                                                                 | 1941 Ford Sedan Coupe, radio & heater 1295.00                                          |
|   | Realtors                                                                                  | Dealer                                                                                                               | 1941 Chrysler Sedan Windsor, R&H 1395.00                                               |
|   | 231 North High Phone 5838<br>I HAVE CASH BUYERS for all types                             | Teague Motor Company                                                                                                 | 1942 Willys Sedan Overdrive, R&H 1095.00                                               |
|   | of city and suburban property For<br>prompt and courteous service list your               | 355 N. Liberty Ph. 24173                                                                                             | 1940 Pontiac Sedan (6) R&H 1195.00                                                     |
|   | FLOYD VOLKEL-Real Estate Broker<br>555 N Liberty Phone 7327                               | 1937 PLYMOUTH 4 dr. sedan. In                                                                                        |                                                                                        |
|   |                                                                                           | good shape. Can be seen at 2385 Shel-<br>ton St. any time before 3:00 p.m.                                           |                                                                                        |
|   | <b>Business Opportunities</b>                                                             | 1935 TERRAPLANE. Excellent con-<br>dition. Only 55,000 miles. \$425. 1230                                            | 1939 Buick Special Sedan, rebuilt motor 1095.00                                        |
|   | Lee Ohmart & Co.,                                                                         | USED CARS                                                                                                            | 1939 Ford Deluxe Sedan, R&H                                                            |
|   |                                                                                           | 1941 Chev. 3 <sub>4</sub> ton pickup (H).<br>1940 Chev. club coupe (R. H.)<br>1940 Chev. coupe (R. H.)               | 1937 Plymouth Sedan, new paint 695.00                                                  |
|   | Realtors<br>FEED MILL                                                                     | 1937 Ford Sdri, 85 (R. H.)<br>1937 Ford Sdri, 85 (H.)                                                                | 1939 Chevrolet Pickup, new paint                                                       |
|   | It's fully equipped and in operation;<br>railroad trackage.                               | 1934 Dodge 2 dr. (H.)<br>RON'S MOTOR CO.                                                                             | 1934 International Pickup, exchanged                                                   |
|   | TRAILER PARK<br>23 acres; highway and river frontage,                                     | Complete Automobile Service                                                                                          | motor                                                                                  |
|   | WAREHOUSE OR FACTORY                                                                      | 36 PLYMOUTH 4 or. sedan \$395.<br>Inquire at 165 Stortz Ave                                                          | 1932 Ford Model B Pickup, steel bed 345.00                                             |
|   | A good one story frame building 50<br>x 100 ft 412 inch concrete floor. Lot               | 40 STUDEBAKER Champ coupe.<br>Motor in excellent condition. See at                                                   | Stevens Used Cars                                                                      |
|   | 50 x 140. Worth the price. See Mr.<br>Coppock.                                            | 1000 S. Com'l. St. Priced for quick<br>sale \$785                                                                    |                                                                                        |
|   | RESTAURANT<br>HOLLYWOOD DISTRICT<br>A fine new business in a rapidly ex-                  | 41 DODGE 4 dr. sedan \$1345<br>41 Chev. tudor 1295                                                                   | 678 AND 688 S. 12TH ST., SALEM, ORE.<br>The Concrete Lot 1 Block South of S. P. Depot  |
|   | panding community, Doing \$5,000 per<br>mo. 5 yr. lease.                                  | 2 '41 Ford tudors 1095<br>'41 Nash 5 passenger coupe,<br>overdrive, R & H 1265                                       | McCALL'S USED CARS                                                                     |
| 1 | TRUCKING BUSINESS<br>Good P.U.C. No. 1 permit, anywhere                                   | 239 Ford tudor 925<br>37 Chev. panel 525                                                                             | MICCALLS USED CANS                                                                     |
|   | for hire in Oreg. 3 pieces of equipment.<br>Price only \$6,500. See J. W. Brasher.        | '31 Model A sedan 275<br>HASTINGS MOTOR SALES                                                                        |                                                                                        |
|   | Lee Ohmart & Co.,                                                                         | 595 Center St.<br>Known as Les' Motor Co.                                                                            | 1297 State Street Dial 8108                                                            |
|   |                                                                                           | 1941 PACKARD 5 passenger coupe,<br>clean, \$1350. 2nd house off Liberty                                              |                                                                                        |
|   | Realtors<br>477 Court St. Day ph. 2-4115 - 2-4116                                         | Boad toward Belcrest. Ph. 25147.<br>'35 FORD Sedan, good motor, good                                                 | 1940 Ford 4 Door Sedan                                                                 |
|   | Even. ph. 5514 - 2-4483 - 2-4722<br>AUTO COURTS                                           | 1938 WILLYS Coupe, runs O.K. Spe-                                                                                    |                                                                                        |
|   | \$38,000 and \$55,000. Call at office for more information.                               | cial at \$250. Durand Motors, 540<br>Union. Ph. 21602.<br>1941 CADILLAC 62 series sedan.                             | 1939 Buick 4 Door Sedan                                                                |
|   | Willamette Real Estate<br>172 S. Liberty Phone 7113                                       | R & H. Nylon seat covers. Excellent<br>tires & life guard tubes, 55,000 actual                                       | 1938 Stude 4 Door Sedan                                                                |
|   | Home and Income                                                                           | miles. Will outwear most later model<br>cars. A truly fine car for the par-<br>ticular buyer. It won't be here long. | 1938 Nash 6 cyl. Coupe 795                                                             |
| i | 3 houses, 2 are new, the other good.<br>All completely, furn. 4 lots, 2 houses            | Trade & terms, Durand Motors, 540<br>Union, Ph. 21602.                                                               |                                                                                        |
| ċ | are rented for \$40 each. All for \$7,500. Terms.                                         | '39 2 Door V-8, condition good, Call<br>after 4 P.M. 4127 or Dallas 7F3. El-                                         | 1938 Hudson 6 cyl. Sedan 695                                                           |
| • | C. E. Coville, Broker                                                                     | mer Ediger.<br>1936 CHEV. 3 T. truck. Flat bed<br>body, 4-speed transmission, duals.                                 | 1937 Ford 4 Door Sedan 650                                                             |
|   | Phone 22, Turner<br>SHOE Shine parlor, Swell location,<br>Good for \$100 a week, Ph. 9859 | Good motor & body. Fair tires. Trade<br>& terms. Durand Motors, 540 Union.                                           | 1936 Ford 4 Door Sedan 595                                                             |
|   | FOR RENT: Alvin's Cafe on high-<br>way 99E, 3 mi. S. of Salem, Ph. 21140,                 | Ph. 21602.<br>1931 CHEV. 2 dr. sedan, good motor,                                                                    |                                                                                        |
|   | ask for Mr. Kampstra<br>APARTMENTS, Income \$375 mo. \$11,-                               | body and tires. Durand Motors, 540 Union. Ph. 21602.                                                                 | Most of the above are equipped with radio and heater and are original, one owner cars. |
|   | 500 down. Easy terms on balance.                                                          | 1937 STUDEBAKER 6 cylinder se-<br>dan, good body and tires. Motor O.K.                                               |                                                                                        |
| - | The Real Estate Market<br>433 N. High St. Phone 24793                                     | Reasonable. Trade and terms. Durand<br>Motors, 540 Union. Ph. 21602.<br>'36 V-8, 4 dr. Sedan \$350. Also '31         | McCALL'S USED CARS                                                                     |
| - | Drive-In Restaurant                                                                       | Model A pickup \$150. Rt 1, Box 119,<br>Rickreall. Ph. Dallas 12F22.                                                 | MICOALLO UDLO CAND                                                                     |
| g | Good location, doing goo dbusiness,<br>Lease, New fixtures and equipment.                 | 1940 FORD Coupe, R & H. Good<br>condition, \$995, 1930 S. 12th St. Call                                              | 1297 State Street Dial 8108                                                            |
| - | Room for expansion A bargain for<br>\$7,000. Please-no telephone informa-                 | after 1 P.M.                                                                                                         |                                                                                        |