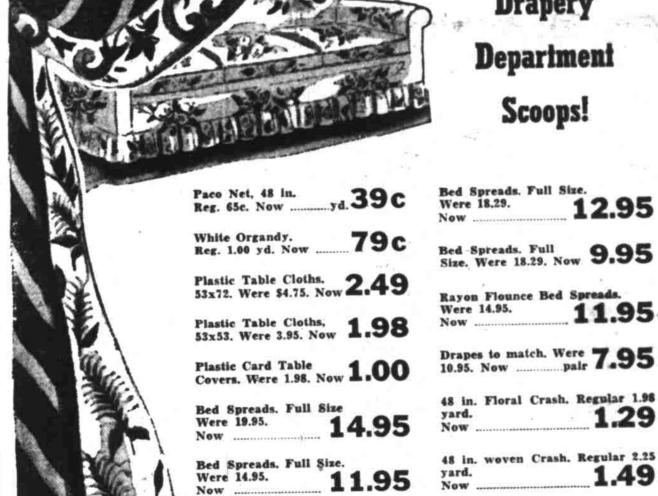

## **Criss Cross Dotted Marquisette Curtains**

| 80x81.<br>pair. N | Were 1<br>ow | 0.29 | 6.9 | 5 | I |
|-------------------|--------------|------|-----|---|---|
| 63x81.<br>pair. N | Were         | 7.95 | 5.9 | 5 | ļ |
| 44x81.<br>pair. N | Were         | 5.95 | 3.9 | 5 |   |
| White !           | Priscill     |      | 5.7 |   | I |
| 7.95.             |              |      |     |   |   |

| Nylon Priscillas 43x81. Were                   | Cottage Sash Curtains 34x44                          |
|------------------------------------------------|------------------------------------------------------|
| 13.95. <b>10.95</b>                            | Were 3.50. 2.25                                      |
| Cottage Sets. 2.98                             | Cottage Sash Curtains 32x5                           |
| Were 3.29. Now pr. 2.98                        | Were 4.39.                                           |
| Cottage Sash Curtains 33x45                    | Now 3.95                                             |
| Were 3.89. 1.98                                | Cottage Sash Curtains 34x5                           |
| Cottage Sash Curtains 33x54<br>Were 3.69. 2.39 | Were 4.95. 2.25                                      |
| Cottage Sash Curtains 40x63<br>Were 3.95. 2.95 | Cottage Sash Curtains 32x4<br>Were 5.59. 3.29<br>Now |

1.29

1.49