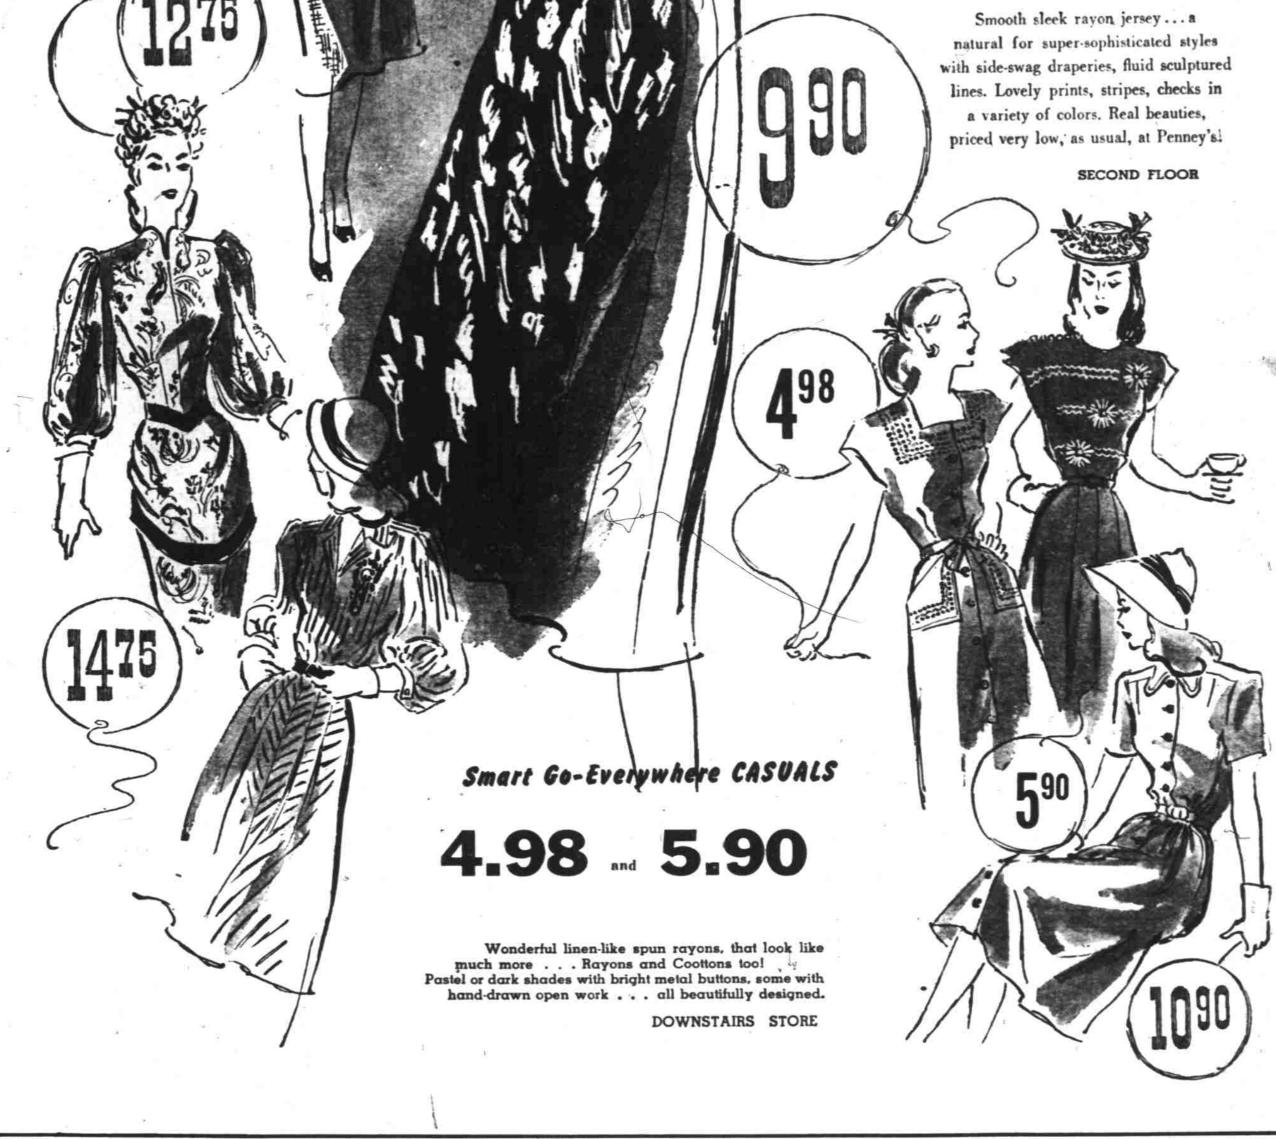

# PENNEY'S SUMMER DRESS CARNIVAL

FOR YOU NOW TWICE AS MUCH FOR YOUR MONEY

**New Dresses Every Day** 

Presents hundreds of summer's most distinctive Fashions!

## PRINTED RAYON JERSEYS

Styles and Details Rival Much **Higher Priced Dresses** 

# 14.75

Splashy Large Floral Prints, Dainty or Modern Geometric Prints

· Graceful, Figure-Molding Styles with Sculptured or Side-Swag Drapery

· Young Types with Full Swirling Skirts, Figure-Hugging Bodices

• Career-Girl Types, Afternoon, Late-Afternoon-Through-Dinner Styles