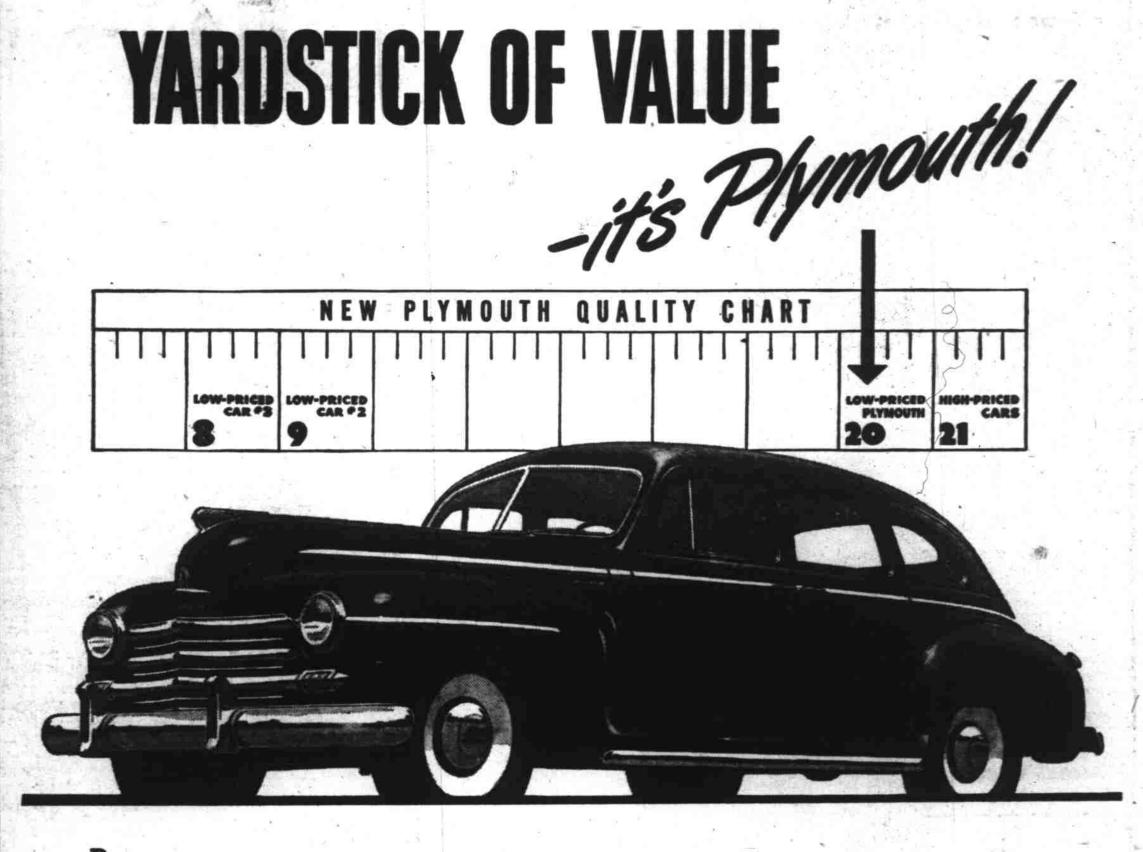

Put the facts on the line and it's easy to see -Plymouth is the highest value car in the lowest price field.

Plymouth gives you 20 of 21 leatures found in cars costing hundreds of dollars more. The other 2 leading low-priced cars give you only 8 and 9 each. Even some costly cars don't have such outstanding Plymouth developments as Safety-Rim Wheels and Safe-Guard Hydraulic Brakes.

Your dealer will be glad to show you the new Quality Chart that proves Plymouth is the low-priced car most like high-priced cars. Then you can see for yourself that no other car -at any price-gives you the Extra Value found in Plymouth. And isn't Extra Value a good thing to be looking for when you're looking for a new car?