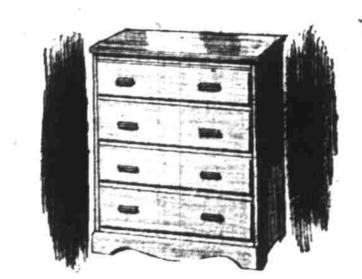

#### Solid Douglas Fir! Reg. 18.95

Paint, this roomy chest yourself and save! It's extra large . . . 36 inches high, 30 inches wide with 4 big drawers, center-guided for smooth working.