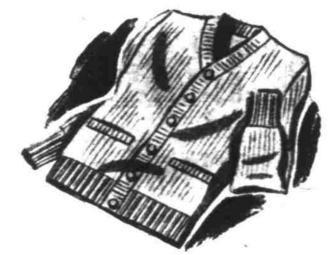

#### Men's Coat Sweaters

100% Wool-Reg. Price, 3.98

Your favorite style-at savings! Snug-fitting coat sweaters woven of all-wool worsted. Some have double elbows for extra wear. Brown, camel and gray. 36 to 44.