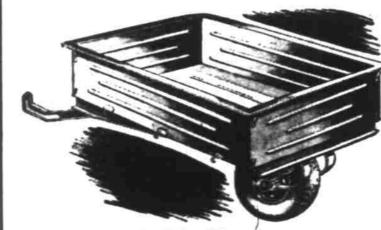

# 1-Wheel Trailer

500-Lb. Load Capacity

Ideal for general hauling use around the farm or home. 18-gauge steel 7450 body . . . 42x48x9" deep. Use it for hunting, fishing or camping trips. Easy