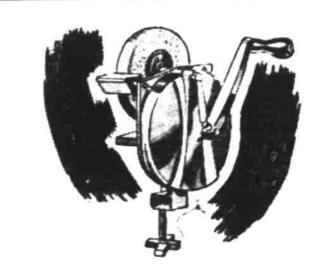

#### Reg. 6.95 Hand Grinder

For home workshop!

Aluminum alloy base with machine-cut gears. Adjustable tool rest and fine grained 6"x1" vitrified grinding wheel. Price cut at Wards. Only ...