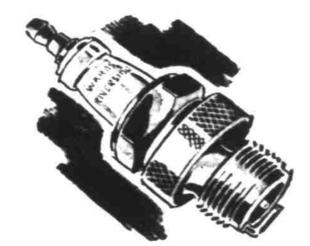

# Riverside Spark Plugs

Sale-priced! Extra large center electrade resists heat, carbon formation! Flat, side electrode for more sparking area! Hot spark gives faster starts!