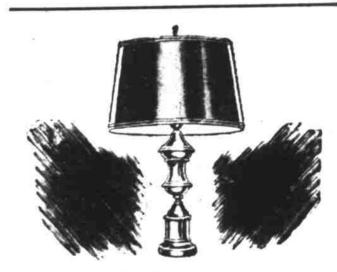

#### **Urn Table Lamp**

Polished Solid Brass!

Superior design and workmanship at a big saving! Classic urn shape in solid brass. Opal glass reflector bowl . . . gun-metal paper parchment shade.

**Gripper Shorts** 