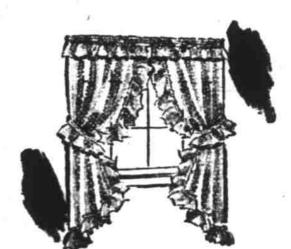

**Beautiful Draperies** 

Were 8.98! Buy now and save!

Cut from fine 48" printed cre-

tonnes! All vat-dyed! Bright,

fresh florals against soft-color

backgrounds. 5 pinch pleats. Ex-

pert tailoring. 34"x90".

#### **Ruffled Priscillas**

Save at Wards Low Price!

Delightful choice for informal rooms! The snowy-white, sheer marquisette is showered with tiny fluffy dots. Wash beautifully. Each side, 45x81.

· Pr.

State Grange Youth Chairman Joe Gultridge of Estacada was