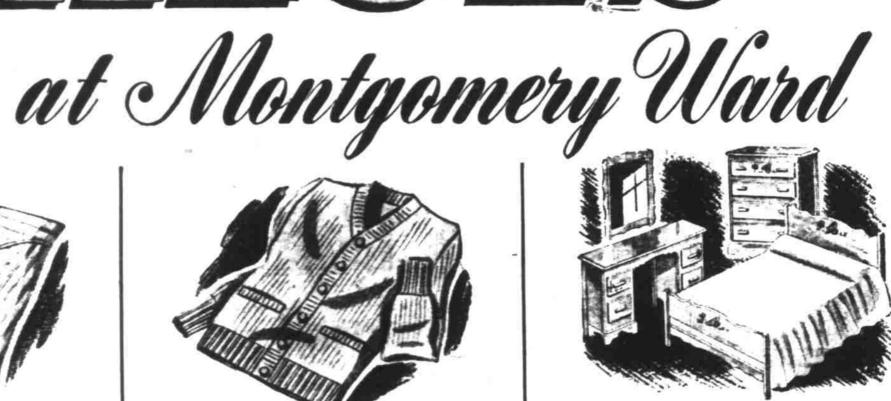

# Pc. Bedroom Suite

Regular Price \$65.50

Early California Bedroom Suite built 5688 of solid western cabinet wood with backs, side panels and drawer bottoms of Masonite Presdwood. Choice vanity-dresser.