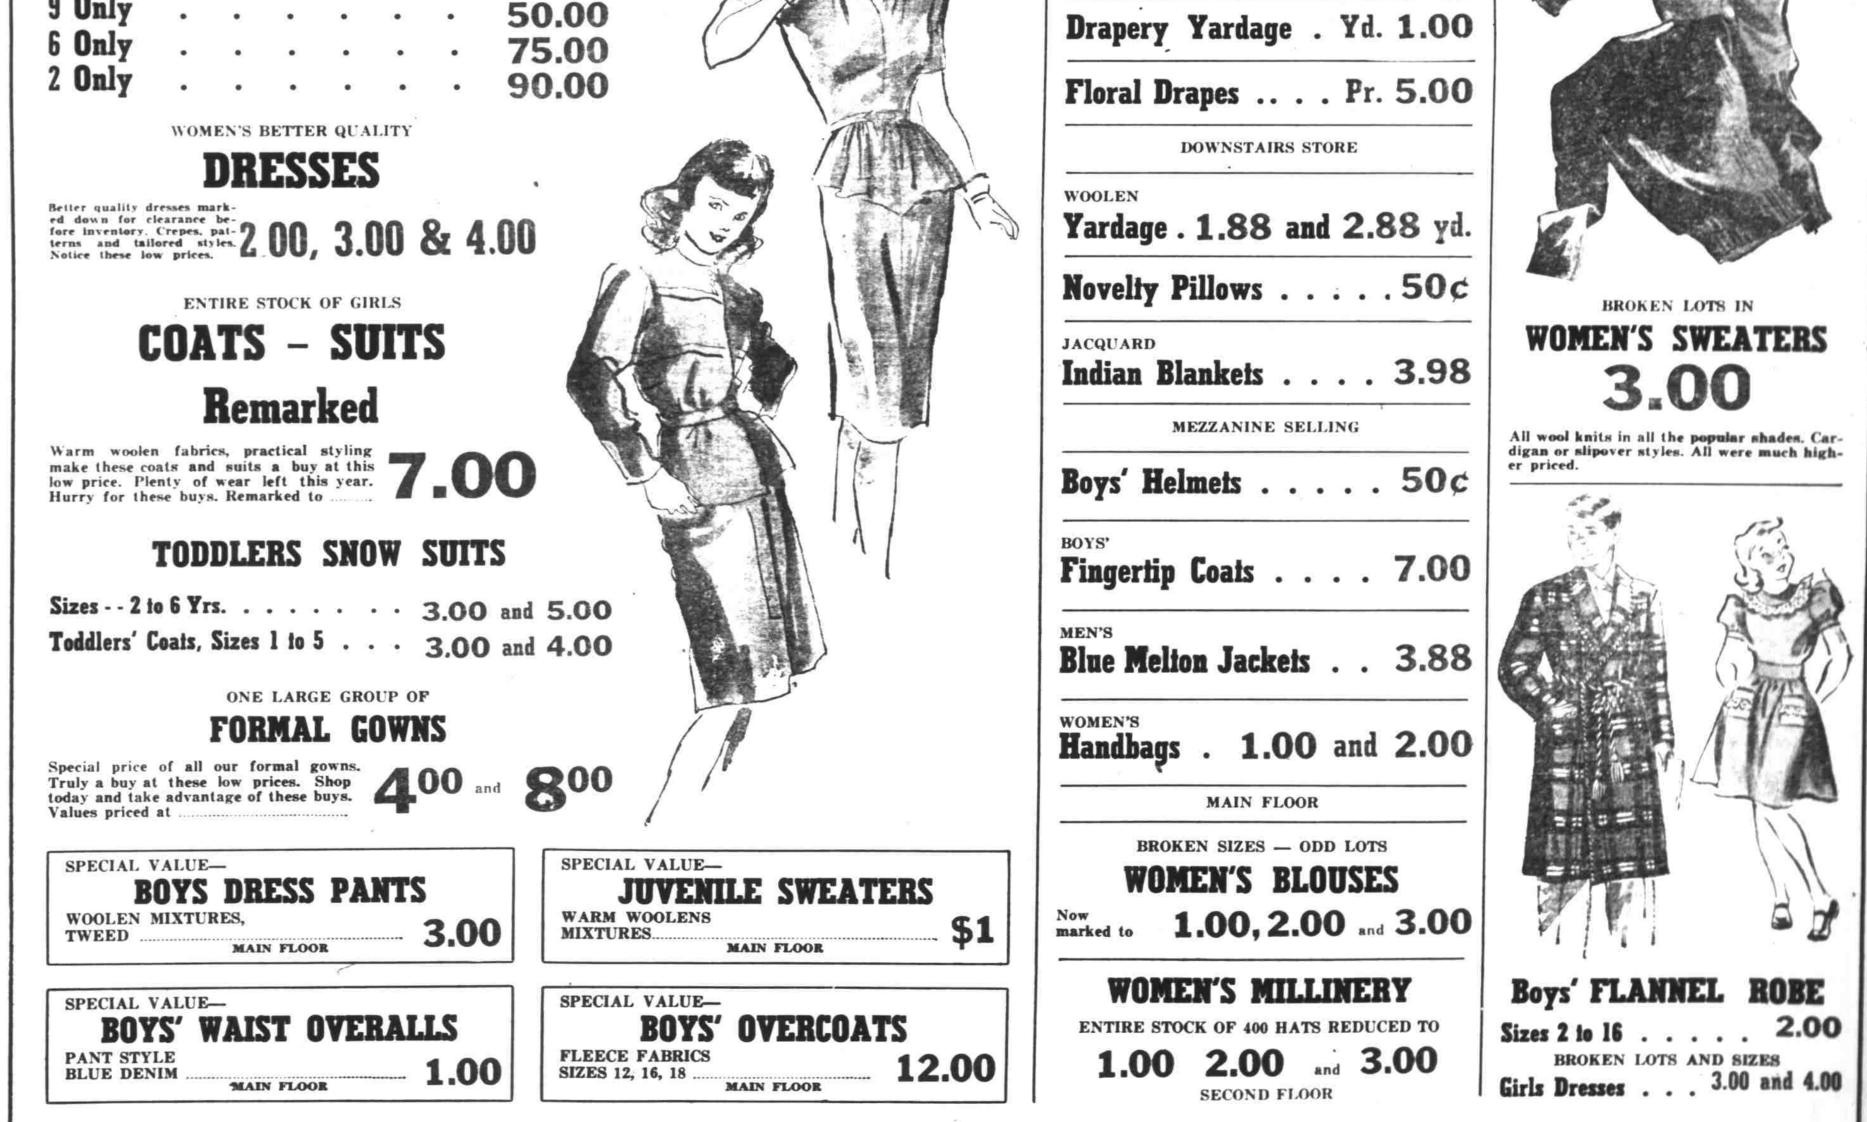

| LOOK WHAT VALUES PENNEY'S OFFERS!<br>REDUCTIONS ON ENTIRE FALL STOCK OF<br>WOMEN'S COATS                                                                                                                        |                      |
|-----------------------------------------------------------------------------------------------------------------------------------------------------------------------------------------------------------------|----------------------|
| WUMEN S COALS                                                                                                                                                                                                   |                      |
| 8°° 15°° 24°°                                                                                                                                                                                                   | Woi                  |
| Grand special price on fall coats to be worn now and for the months to<br>follow. Warm, all wool fabrics in styles so easy to wear. Drastic mark<br>downs, so be early to make sure of your size. Broken sizes. |                      |
| ALL FALL STOCK OF                                                                                                                                                                                               | Mix                  |
| SUITS REDUCED                                                                                                                                                                                                   |                      |
| , <b>15,000</b><br>If your size is here—its your chance to make a spe-<br>cial buy with savings galore. Fall suits—wool fabrics<br>—smart styling.                                                              | Specia<br>O<br>Bedsj |
| E-OUT OF                                                                                                                                                                                                        | Pris                 |
| ATS                                                                                                                                                                                                             | Bea                  |

**CHECK THIS MARKDOWN LIST** FOR REAL SAVINGS **150 PR. BETTER QUALITY** nen's Shoes . . . . 1.99 Lined **BROKEN SIZES AND LOTS!** se Frocks . . . . . 1.99 Unlined Rayon and Cotton **200 POTTERY** ing Bowls . . . . . 77¢ TCHED BEDROOM ENSEMBLE buy Drapes to **4.00** reads 8.00 CHECK ITEM - - DOT AND NET cilla Curtains . . Pr. 3.00 con Knit Panels Pr. 2.00

9 Only

FUR COAT

**COMPLETE CLOSE-OUT OF** 