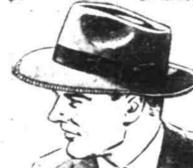

**Pilgrim Felt Hat** 

Pre-Blocked

Styled to make the most of your good features. Quality fur felt with genuine leather sweatband. Choice of colors 6% to 71/2.

Men's Coat Sweater

Pilgrim Quality . . 7.35 Perfect for general wear. Soft front, rib-knit back and sleeves. Neat button front. Choice of pat-