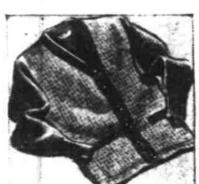

**Pilgrim Felt Hat** 

Pre-Blocked

Styled to make the most of your good features. Quality fur felt with genuine leather sweatband. Choice of colors 6% to 71/2.

Men's Coat Sweater

Pilgrim Quality . . 7.35 Perfect for general wear. Soft front, rib-knit back and sleeves. Neat button front. Choice of pat-