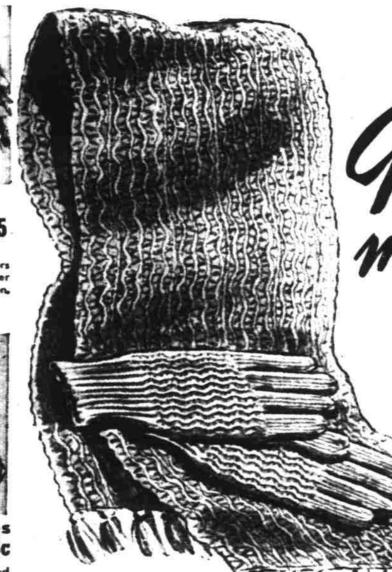

Glove and Muller set

It's the combination that goes well together, as a set, and with fall and winter outfits. Knit of fluffy 100% virgin wool that's soft and warm. Choose the weave you want for comfort at the neck and a snug glove fit. Perfect accessory colors of solid deep maroon, or camel tan. Medium and large glove size.

- 100% VIRGIN WOOL
  STYLE-RIGHT COLORS
- KNIT FOR WARM WEAR

Men's Dress Shirts

Choice of Styles 3.95

Fine quality cotton shirts. Made to fit well and to wear long. Sanfor ized (Max. shrinkage 1%), Newest, washfast colors, 14-17.