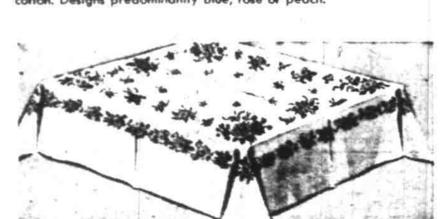

Floral Dinner Cloth

With Eight Napkins

Crisp, snowy, ready-washed cotton splashed with gay, colorful flowers to add charm and beauty to your table. Extra large 56 x 80-inch cloth and eight matching napkins. Finest quality.