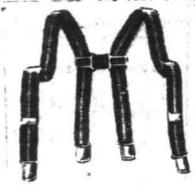

**Dressy Suspenders** 

Pilgrim Quality Smart looking suspenders. Strong cotton and rayon elastic webbing. 1 1/2 -in. wide. Clip and leather tern and colors. Sizes 36 to 46. ends. Choice of colors, patterns.