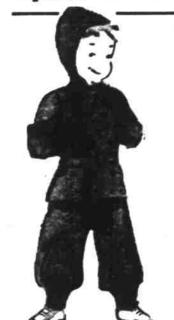

**52.98** 

SNUGGIE!

Small, medium, large Color tearose. Regular 87c.

Kromex CAKE DISH AND COVER

- Keeps cake fresh.
- Easy to clean. Easy to use.
- Durable.

CHILDREN'S 2-PIECE

**Snow Suits** 

Suits (similar to photo) have knitted wristlets and ankle cuffs. Come in blue or brown with matching plaid trim, Ideal for cold weather. 90% wool-10% rayon. Sizes 2-12.