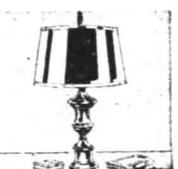

Revolves freely! 6-ft. arms, 125ft. of cotton line. Won't tip! Select wood is enameled white.

HEAVY WEIGHT SWEATSHIRT

Tough, hard wearing! Highly ab-

POLISHED BRASS URN TABLE LAMP # 12.88

sorbent, fleeced underside. Launglass reflector bowl ders easily. Oxford grey.

For Men

Classic styling at an exceptional low price! Solid Brass um, opal

Sleeveless Sweaters

Soft wool in popular ribbed and plain knits. Assorted colors. Small, medium, large.