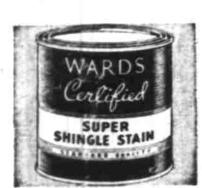

STREAMLINED BIKE HEADLIGHT

Throws a strong beam! 2-cell capacity. Has white enamel finish.

PRESERVES, PROTECTS NEW ROOFSI 1.59 Gal. Creosote oil base preserves new shingles! Prevents wood from rot-

BOYS' FLANNEL PAJAMAS