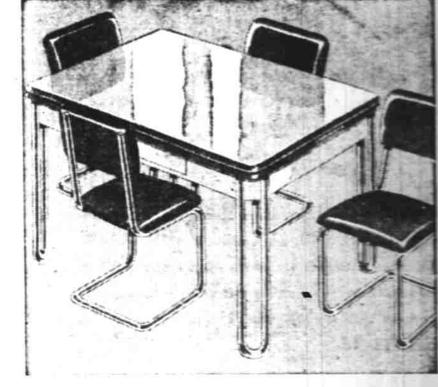

5-PIECE CHROME DINETTE SET

Reduced from \$69.95 for Ward Week It's small enough for your every day needs . . . big enough for company. Heavy chrome chairs and table legs. Table has plastic linen top. Non-extension 30"x42" table. Chairs come in choice of ivory or red leathered . . . all for less than you'd expect . . . at Wards.