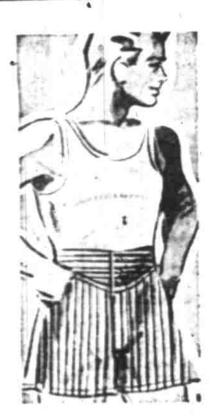

MENI SANFORIZED BROADCLOTH SHORTS

They're fine quality cotton, sanforized for permanent good fit! Boxer style, will stay on. Plastic inserts at sides give as you breathe! Assorted patterns.

YOUTH'S ARCHERY 25% Discount on All Archery Seis