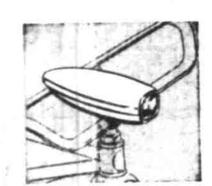

STREAMLINED BIKE HEADLIGHT

Throws a strong beam! 2-cell capacity. Has white enamel finish.

PRESERVES, PROTECTS NEW ROOFSI 1.59 Gal. Creosote oil base preserves new shingles! Prevents wood from rot-

BOYS' FLANNEL PAJAMAS