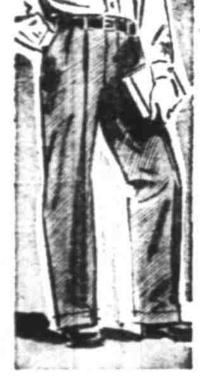

WELL-CUT PART-WOOL SOLID COLOR SLACKS

Every fellow should have at least a pair of these. Made with nicely tailored pleats and cuffs. Two hip, two side pockets. Blue, brown. Sizes from 8 to 18.

WARM FLANNELETTE PAJAMAS FOR MEN