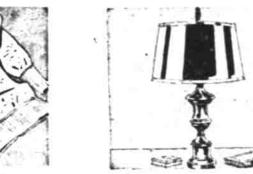

Revolves freely! 6-ft. arms, 125ft. of cotton line. Won't tip! Select wood is enameled white.

HEAVY WEIGHT SWEATSHIRT

Tough, hard wearing! Highly ab-

POLISHED BRASS URN TABLE LAMP # 12.88

sorbent, fleeced underside. Launglass reflector bowl ders easily. Oxford grey.

For Men

Classic styling at an exceptional low price! Solid Brass um, opal

Sleeveless Sweaters

Soft wool in popular ribbed and plain knits. Assorted colors. Small, medium, large.