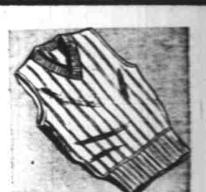

For Men

Classic styling at an exceptional low price! Solid Brass um, opal

Sleeveless Sweaters

Soft wool in popular ribbed and plain knits. Assorted colors. Small, medium, large.