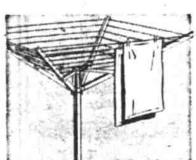

Revolves freely! 6-ft. arms, 125ft. of cotton line. Won't tip! Select wood is enameled white.

HEAVY WEIGHT SWEATSHIRT

Tough, hard wearing! Highly ab-

POLISHED BRASS URN TABLE LAMP # 12.88

sorbent, fleeced underside. Launglass reflector bowl ders easily. Oxford grey.