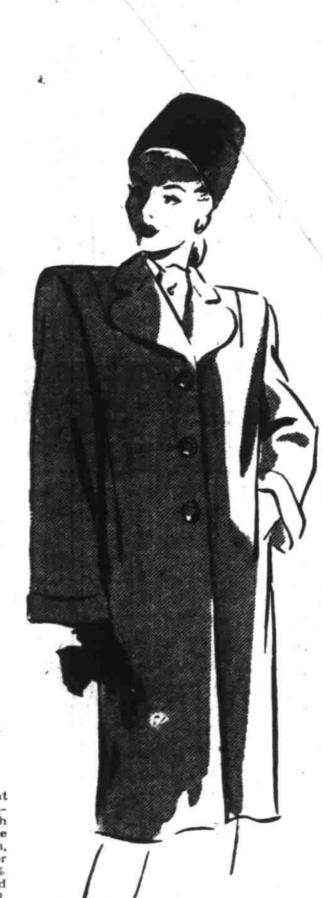

# Matched Personalities

Look so well put together. The soft coat with a Laskin Mouton tuxedo, shirt sleeves and deep armholes . . . the high-buttoned suit with a fly front skirt. Both with a distinguished air-unmistakably KIRSHMOOR. 100% pure wool, in fall's new soft colors and black. Sizes 12 to 42.