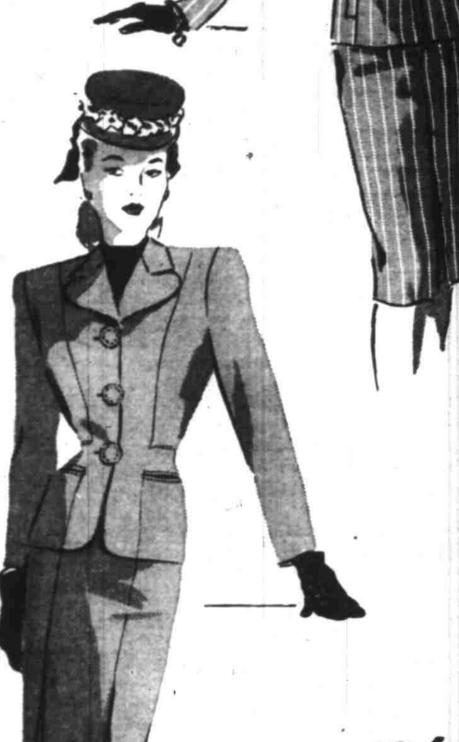

# Gabardine Fall Favorite

The classic suit pet takes on new triumphs with typical Kirshmoor tailoring. Fine detail in gently rounded lapels, stitched buttons, flat welt pockets . . . beautifully erafted of wonderful worsted gabardine In memorable high and monotone fall shades, Sizes 10 to