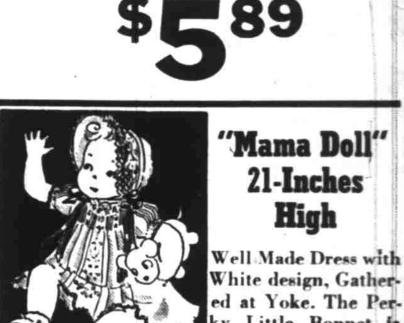

White design, Gathered at Yoke. The Perky Little Bonnet is Made of the Same Material and has Rib-

bon Ties. Has Real Hair, Eves that Open and Close, Composition Legs, Arms and Head, Soft Body. Says "Mama" When She Cries.