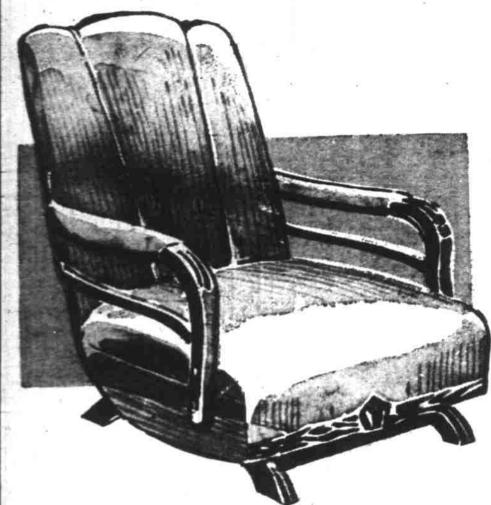

## STORE

Real Club Chair comfort with restful, rocking chair motion. No-sag spring filled seat and welted back all padded for comfort. Sturdy, hardwood frame.

Portable Electric Heaters

1320 watts. Long life, heavy duty element. Very efficient. Metal guards for complete safety