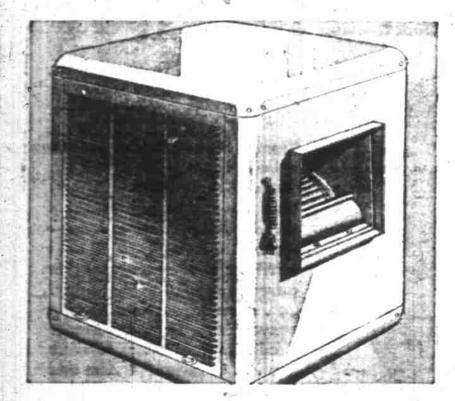

WARDS BIG-CAPACITY 2500

BLOWER-TYPE COOLER Ask About Monthly Payment Terms Keep cool all summer with Wards new evaporative air cooler! Gives you summer comfort quickly-just set in a window! Filters -lets in only cleaned airl Ventilates-constantly circulates fresh air! Built for years of trouble-free service! Compare—you'll agree It costs less to start with . . . less to operate!