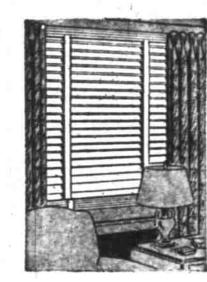

# **VENETIAN BLINDS** MADE-TO-ORDER

Square foot 51¢

Washable oyster white slats . . . automatic mechanism, cornice top! Come, see how little it will cost to modernize your entire home with blinds, at Wards low price! Bring window measurements!