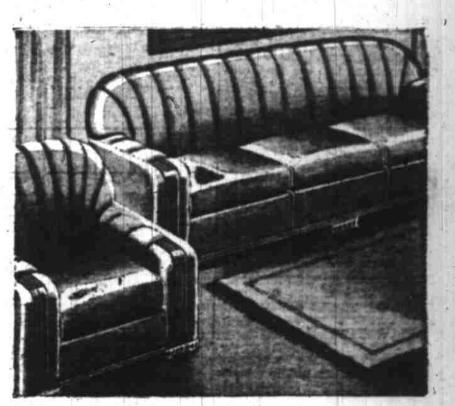

Two-in-one High Chair, use it for a large convenient play table . . . and at baby's feeding time as a High

GRACIOUS STYLING IN 2-PC LIVING ROOM SUITE

18600

For comfort, for beauty and for long service choose this suite at a wonderful Ward Value-giving price! Its gracious styling is at home in any room . . . its sturdy hardwood frame is spring filled affording you utmost in comfort.