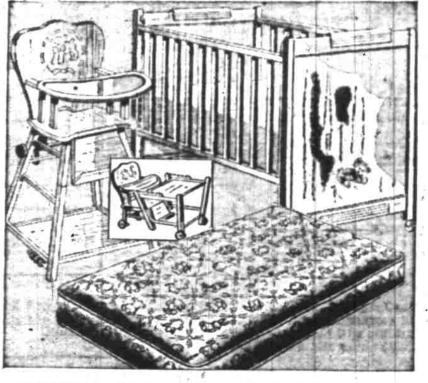

QUALITY JUVENILE FURNITURE AT AMAZING LOW WARD PRICES

A handsome Crib of sturdy hardwood with draft-proof end panels. Resilient steel spring adjusts to different Luxury type Crib Mattress with wonderful pre-war innerspring unit of high carbon steel . . . comfortably

Two-in-one High Chair, use it for a large convenient play table . . . and at baby's feeding time as a High

GRACIOUS STYLING IN 2-PC LIVING ROOM SUITE

18600

For comfort, for beauty and for long service choose this suite at a wonderful Ward Value-giving price! Its gracious styling is at home in any room . . . its sturdy hardwood frame is spring filled affording you utmost in comfort.