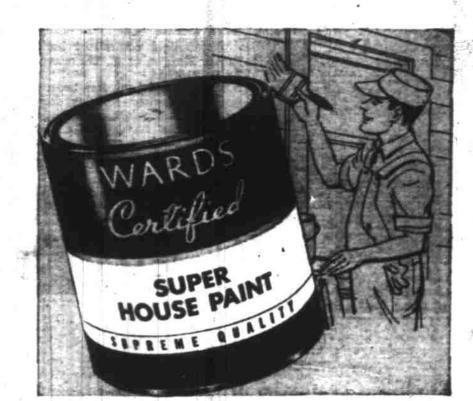

SUPER HOUSE PAINT ... PAINTS MORE FOR LESS! " 3.25

Super goes further . . . flows easily, smoothly. 1 gallon covers 400 to 450 sq. ft., 2 coats! Hides better . . . finest pigments, ground and reground in costly oil make it a rich, full-bodied house paint! Lasts longer . . . takes all sorts of severe weather, cleans itself by slow, even chalking. Guaranteed equal or superior to any other house paint! Try it for yourself . . . BUY NOW!