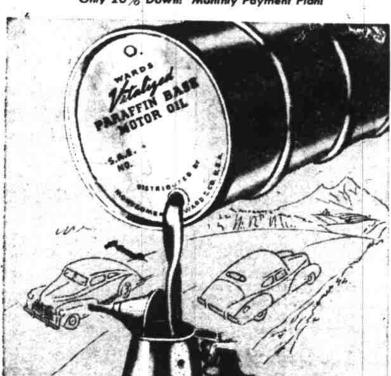

Only 20% Down! Monthly Payment Plant

WARDS VITALIZED MOTOR OIL

16¢ qt.

Plus Federal Tax-In Your Container There's no finer motor oil at any price, so why pay more? The 100% Pure Paraffin Base stock of this fine lubricant has been strengthened by the addition of vital chemicals. That's why Wards VITALIZED Motor Oil gives you smoother, quieter motor operation . . . longer engine life . . . fewer repair bills!

WARDS SELL BETTER OIL FOR LESS!

IDEAL HOME SIZE DESK READY-TO-PAINT

A desk that will fit right into your home furnishing plan! May be painted . . . stained . . . or varnished to match your color scheme. Solid Western Cabinetwood construction, completely assembled with tight fitting factory made joints . . . open shelves to accommodate most sized books . . . . drawers that are wide enough for regular sized typewriter paper. Value priced at Wards!