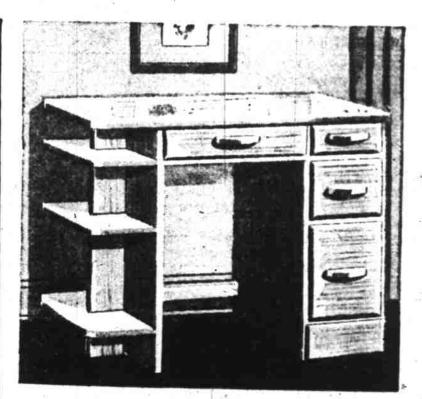

WARDS SELL BETTER OIL FOR LESS!

IDEAL HOME SIZE DESK READY-TO-PAINT

A desk that will fit right into your home furnishing plan! May be painted . . . stained . . . or varnished to match your color scheme. Solid Western Cabinetwood construction, completely assembled with tight fitting factory made joints . . . open shelves to accommodate most sized books . . . . drawers that are wide enough for regular sized typewriter paper. Value priced at Wards!