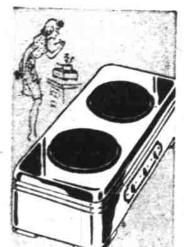

FIBER WASTEBASKET SALE-PRICED! A really good buy! Supply your hall, guest room, rumpus room!

Oval shape; choice of design.

4-HEAT, 2-BURNER MODERN HOT PLATE

Use on any 110-120 v. current | 5.95

Use High heat for rapid boiling, Medium for ordinary cooking, Low heat for simmering, all on left burner. Right burner has 1 heat. Baked-on white enamel finish; chrome top. Ventilated base.