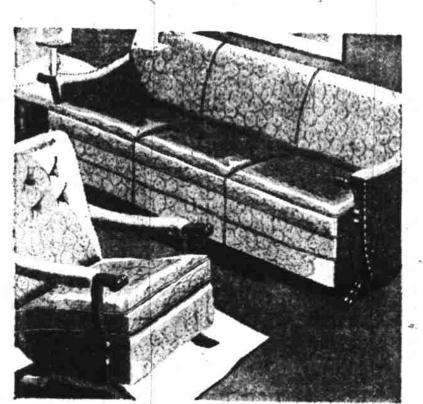

ADD A ROOM WITH THIS SOFA BED AND ROCKER

Make one room do the work of two with this practical sofa bed suite! During the day you have a handsome living room . . . at night the sofa converts simply and quickly into a comfortable double bed. Sturdily made to give you years of service. Has a spacious compartment under the seat for blankets.