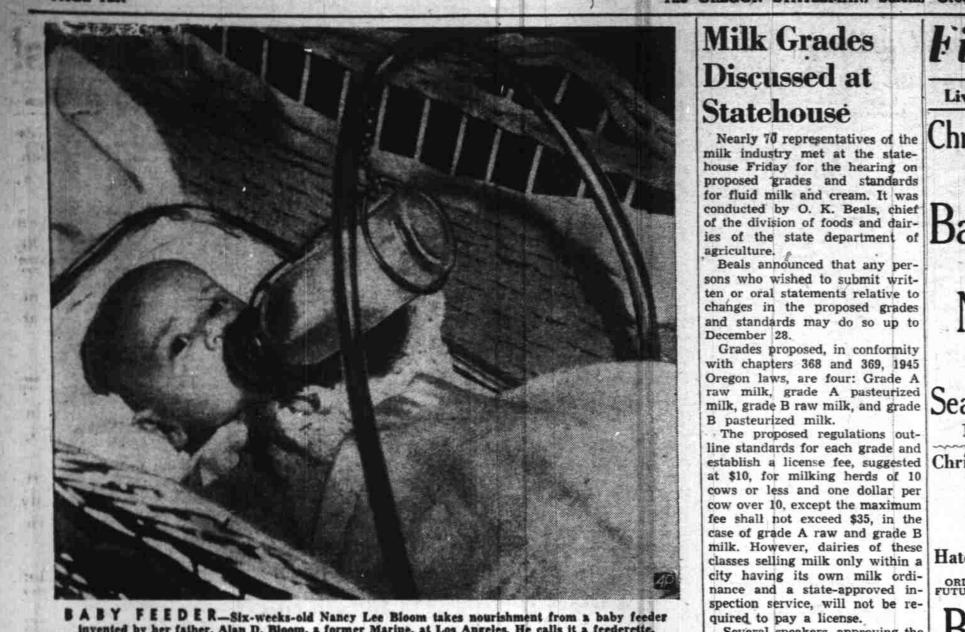

invented by her father, Alan D. Bloom, a former Marine, at Los Angeles. He calls it a feederette,