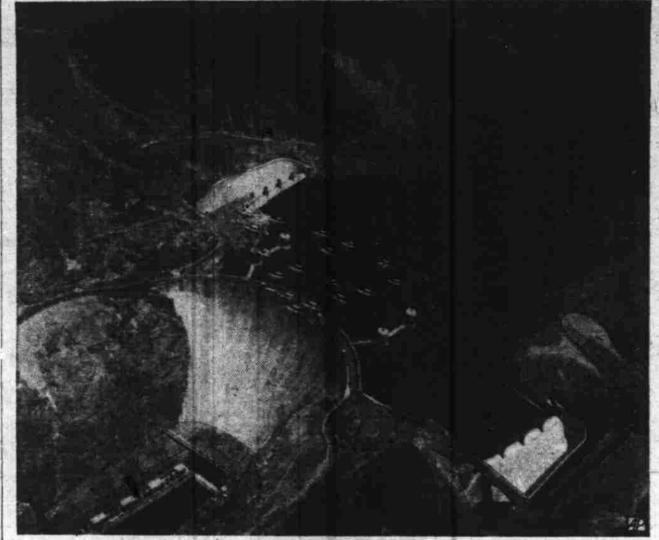

PLANES OVER BOULDER DAM -A scout bombing squadron is shown in sharp outline over Boulder Dam in this unusual air view by a Navy photographer.