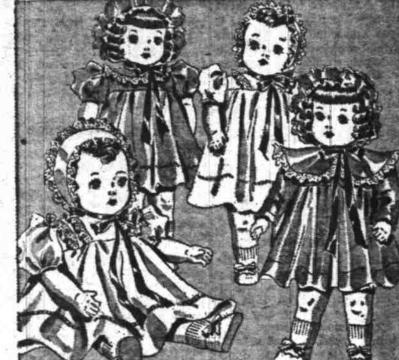

#### **Lovely Dolls Dressed** 3.25 to **Like Real Babies**

Big, beautiful baby dolls with golden curls or realistic molded head : . . sleeping or painted eyes, long lashes . . . composition head, legs and arms! All dressed up in organdy dresses and bonnets . . . slip, panties, shoes and socks! Select the doll of your daughter's dreams NOW . . . to avoid disappointment when she looks under the tree Christmas morning! Horsman dolls included!