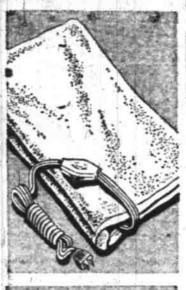

Women's

ELECTRIC

HEATING PAD

Safe, comforting heat when you need it! Completely flexible, pad fits any part of the body ... wraps around arm, etc. Soft, sanitary removable cover. Complete with cord and switch.