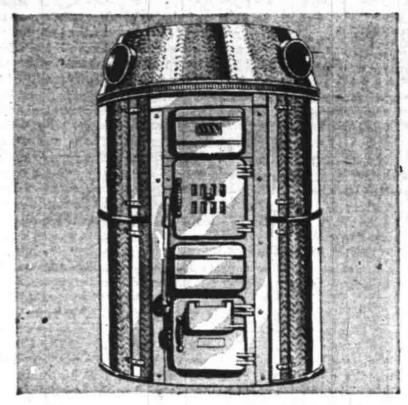

#### WARDS MASSIVE ALL STEEL FURNACE

Here's the finest natural air-flow furnace we know of! Wards top quality STEEL furnace is made of riveted and welded fire-box steel ... built for quicker, cleaner heat ... and more of it! Large firebrick lined firepot retains heat longer, protects steel. Riveted, welded seams are gas, smoke, dust-tight! Built for years of trouble-free service. Buy now . . . in Ward Week!