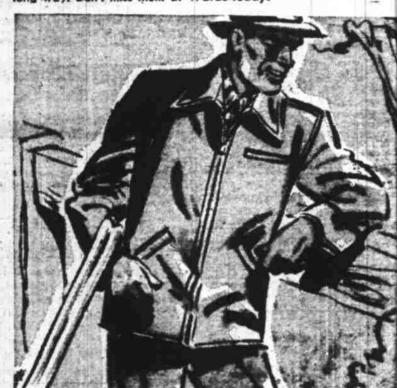

#### DRESS JACKETS IN RICH, GLOSSY CAPESKIN

14.95

With Metal

Here's a good friend for the winter months ahead! That thick leather jacket with warm cotton plaid lining will protect you completely! It looks great on you, too . . . the smooth leather skins are perfectly matched and tailored. They'se made to stand up under a lot of wear and tear-GOOD cape leathers mellow with agel Fully cut for maximum comfort. Zip front, slash pockets.