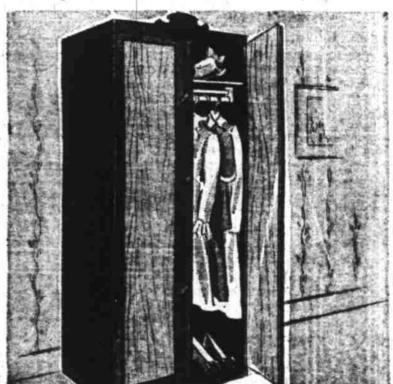

#### WARDS E-Z-DO PIVOT DOOR CABINET

6.98

Non-skid

Home-makers favor E-Z-Do cabinets because they're sturdy, handsome looking and roomy enough to hold as many as twenty-five garments. They're made of a durable 3-ply fiberboard that has a walnut-color grain finish which makes it look like real wood. The wooden frame gives it added strength. With an inner-lap door construction that really keeps the dust out. 66 x 28 x 21 inches.