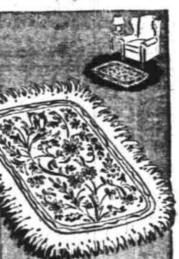

JUST ARRIVED! NUMBAH RUGS

Approximate 6.88

Genuine Numdahs from Indial All White wool with intriguing native design in brilliant Far Eastern colors! Buy for your bedrooms, living room, hall or den! Other sizes available!