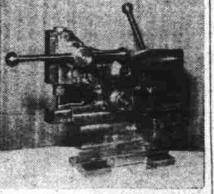

Presented to the University of Oregon medical school this week was a machine designed to cut braces of all shapes from hardened aluminum.

The presentation (the original announcement of which was carried in an Associated Press

story yesterday from Portland) was by William Saponic, club president, to Dean Baird, dean of the medical school who expressed his appreciation and declared the gift constituted one of the first ever offered by public schools for such a purpose.

The machine was made in the Salem high school shop of which Forrest D. Smith is instructor. Taking the device to Portland were E. T. Barnett, high school supervisor of vocational education; Smith, and William Saponic, Paul Harris, Alan Singleton, Roy Vibbert and Daron Dirks. Other boys who aided in its production included Carl Goldsby, Marvin Saul, Bob Charlton and Bill De-Lap.

The machine was designed by Smith and his class, which also has designed and produced drill presses and parts for all kinds of machinery. The project was of machinery. The project was evolved by Smith last year after he had visited the hospital in Academy Here Portland and noticed a shortage of equipment. Materials were paid for by the boys.

## Salem Girl to Be Queen of St. Paul Rodeo

their reign over the 10th annual reply that a Marion county offi-

This machine will make braces for the crippled children of Doernbecher hospital. In making it Salem vocational students learned to use a milling machine, radial drill press, machine lathe, surface grinder, planer, metal shaper and bench tools.